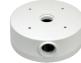

## **OPTIONAL ACCESSORIES**

AVM-JB-BE-S1(-G)

JUNCTION BOX

(FIT VERSION)

AVM-JB-BE-L1(-G) JUNCTION BOX (WIDE VERSION)

AVM-CRM-A1 CORNER MOUNT

AVM-POM-A1 POLE MOUNT

AUDIBLE AND VISUAL ALARM DEVICE