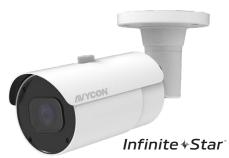

5MP H.265 MOTORIZED LENS BULLET NETWORK CAMERA

The AVYCON AVC-NPB51M50 camera is a 5MP H.265 Bullet Network Camera. This 5MP IP camera supports True Day and Night mode, PoE, up to 165ft. of Smart IR Illumination, and also incorporates an InfiniteStar sensor which allows viewing of video in the lowest of light environments, even in color. This camera includes a Motorized 5mm - 50mm Lens with Auto-focus capabilities that can be controlled through a NVR. The AVC-NPB51M50 features Alarm Input/Output connections, Audio Input/Output, a microSD slot (128GB max capacity), and is ONVIF compliant. Also standard with this series is Digital NR, ROI, HLC, True WDR, and BLC capabilities along with IP67 outdoor rating. Optional accessories for this camera include a Junction Box Mount. Includes a MicroSD memory card slot for standalone recording applications.