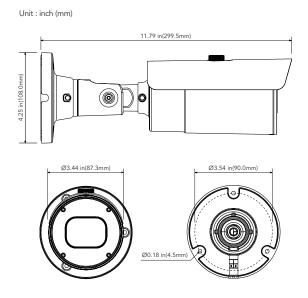

## DIMENSIONS

Copyright © AVYCON. All rights reserved. Specifications and pricing are subject to change without notice.

## **SPECIFICATIONS**

÷

| CAMERA                       |                                                                                                |
|------------------------------|------------------------------------------------------------------------------------------------|
|                              | 1/5" Progressive Scan CMOS                                                                     |
| Resolution                   |                                                                                                |
|                              | 2592 x 1944                                                                                    |
|                              | Color: 0.05lux @ F1.2(AGC ON) BW: 0lux w IR ON                                                 |
|                              | 1/20.000s ~ 1/5s                                                                               |
| Slow Shutter                 |                                                                                                |
|                              | Up to 165ft, (50m)                                                                             |
|                              | Motorized 5 - 50 mm                                                                            |
|                              | Horizontal: 101 ~ 32°, Vertical: 71 ~ 23°, Diagonal: 129 ~ 40°                                 |
|                              | 120dB                                                                                          |
| VIDEO STREAM                 |                                                                                                |
| Max. Image Resolution        | 2592 x 1944 @ 30fps                                                                            |
| Supported Resolutions        | 2592 x 1944, 1920 x 1080, 1280 × 720, 640 x 480, 320 x 240                                     |
| Main Stream                  | 2592 x 1944, 1920 x 1080, 1280 x 720                                                           |
| Sub Stream                   | 720P(1280x720), VGA(640x480), QVGA(320x240)                                                    |
| Mobile Stream                | VGA (640x480), QVGA (320x240)                                                                  |
| Video Compression            |                                                                                                |
| Video Bit Rate               | 8 Kbps ~ 8 Mbps (CBR / VBR Adjustable)                                                         |
| Max. Framerate               | 50Hz: 25fps@5MP/4MP/3MP/2MP/960P/720P/VGA/QVGA, 60Hz: 30fps@5MP/4MP/3MP/2MP/960P/720P/VGA/QVGA |
| NETWORK                      |                                                                                                |
|                              | 1 x RJ45 10M / 100M Ethernet Port                                                              |
|                              | ONVIF Profile S / G                                                                            |
|                              | HTTP, HTTPs, FTP, SMTP, UPnP, SNMP, DNS, DDNS, NTP, RTSP, RTP, TCP/IP, PPPoE, DHCP             |
| Security                     | IP Address Filter; Complicated Password; Authenticated Username and Password                   |
| IMAGE                        |                                                                                                |
| Day & Night                  | IR cut filter with auto switch (Day/Night/Auto/Schedule)                                       |
| True WDR                     |                                                                                                |
|                              | Yes (3D DNR)                                                                                   |
| Backlight Compensation (BLC) |                                                                                                |
| Motion Detection             |                                                                                                |
| Gain Control                 |                                                                                                |
|                              | Auto/Manual/Indoor                                                                             |
|                              | Off/On (4 Zone, Rectangle)                                                                     |
|                              | Flip/Rotation                                                                                  |
| Sharpness                    |                                                                                                |
| Image Setting                |                                                                                                |
|                              | Support for English and Korean                                                                 |
| VIDEO ANALYTICS              |                                                                                                |
| Supported Recorders          |                                                                                                |
|                              | Micro SD slot, up to 256GB                                                                     |
|                              | 1 input, 1 output/ 1 input (RCA), 1 output (RCA)                                               |
| Hardware Reset               |                                                                                                |
|                              | PID,LCD,PD/VD                                                                                  |
|                              | Human Detection, Vehicle Detection                                                             |
|                              | Motion Detection, Sensor Alarm                                                                 |
| GENERAL                      |                                                                                                |
| Angle Adjustment             |                                                                                                |
|                              | DC 12V / PoE (802.3af)                                                                         |
| Power Consumption            |                                                                                                |
| Ingress Protection           |                                                                                                |
| Weight                       |                                                                                                |
|                              | -22°~131° F (-30°~55° Celcius)                                                                 |
| Dimensions                   | 11.79" x 4.25" (299.5mm x 108.0mm)                                                             |
|                              |                                                                                                |