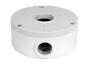

## **OPTIONAL ACCESSORIES**

AVM-JB-BE-S1(-G)

JUNCTION BOX

(FIT VERSION)

AVM-JB-BE-L1(-G) JUNCTION BOX (WIDE VERSION)

AVM-CRM-A1 CORNER MOUNT

AVM-POM-A1 POLE MOUNT

AUDIBLE AND VISUAL ALARM DEVICE