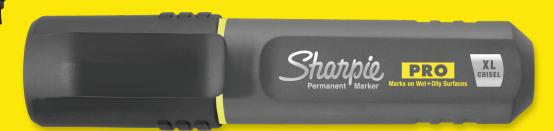

## WRITE ON ANY SURFACE

The NEW Sharpie® PRO is built jobsite-tough and designed with the Tradesman in mind. Its new ink is formulated to mark on wet, oily, dusty, and abrasive surfaces.

With its innovative and modern design, Sharpie® PRO is sure to get the job done right the first time. Key features include a durable tip, break-resistant clip, anti-roll barrel shape, ribbed grip area, and lanyard loop. Available in 3 colors (black, red, blue).