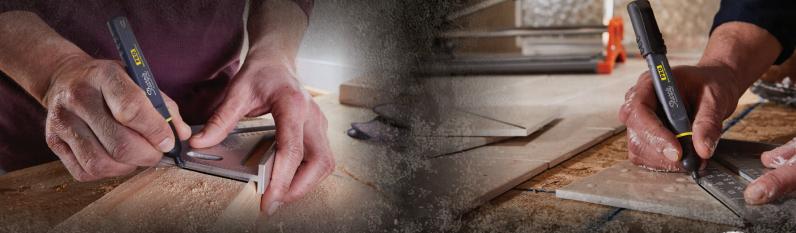

## WRITE ON ANY SURFACE

The NEW Sharpie® PRO is built jobsite-tough and designed with the Tradesman in mind. Its new ink is formulated to mark on wet, oily, dusty, and abrasive surfaces.

With its innovative and modern design, Sharpie® PRO is sure to get the job done right the first time. Key features include a durable tip, break-resistant clip, anti-roll barrel shape, ribbed grip area, and lanyard loop. Available in 3 colors (black, red, blue).