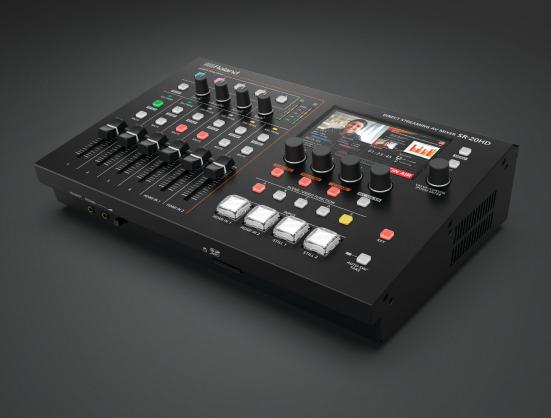

## All-in-one enterprise solution for professional switching and streaming without a computer.

Powerful, portable, and simple to operate, the SR-20HD Direct Streaming AV Mixer makes it easy to manage the modern livestreaming requirements of your business or organization.

No computer is required, and everything needed to switch and stream is integrated into a single unit that anyone can use with minimal training. When consistency, dependability, and network security are top priorities, the SR-20HD delivers professional results every time.

- All-in-one enterprise solution for direct livestreaming without a computer
- Built-in encoders for transmitting two simultaneous livestreams up to 1080p/60 FPS
- Adaptive Bitrate function reduces freezing and dropouts due to bandwidth issues
- Safety Delay function to keep accidental moments from being broadcast
- Scene function for executing multiple tasks with a single touch
- Record streams directly to an SDXC card for archiving, editing, and distribution
- Ease your workflow with Video Auto Switching and Auto Mixing functions
- Play sound effects, still images, and video sources from an SDXC card to enhance your livestreams
- LCD monitor for checking video I/O and delivery status in real time
- Three video inputs: two HDMI and one USB video class
- Two HDMI outputs: Main and Preview
- High-quality audio mixer with eight input channels for mics and line-level devices