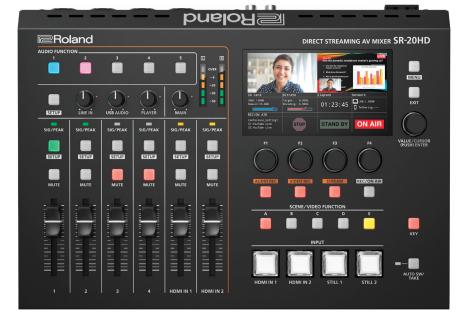

## All-in-one enterprise solution for professional switching and streaming without a computer.

Powerful, portable, and simple to operate, the SR-20HD Direct Streaming AV Mixer makes it easy to manage the modern livestreaming requirements of your business or organization.

No computer is required, and everything needed to switch and stream is integrated into a single unit that anyone can use with minimal training. When consistency, dependability, and network security are top priorities, the SR-20HD delivers professional results every time.

- All-in-one enterprise solution for direct livestreaming without a computer
- Built-in encoders for transmitting two simultaneous livestreams up to 1080p/60 FPS
- Adaptive Bitrate function reduces freezing and dropouts due to bandwidth issues
- Safety Delay function to keep accidental moments from being broadcast
- Scene function for executing multiple tasks with a single touch
- Record streams directly to an SDXC card for archiving, editing, and distribution
- Ease your workflow with Video Auto Switching and Auto Mixing functions
- Play sound effects, still images, and video sources from an SDXC card to enhance your livestreams
- LCD monitor for checking video I/O and delivery status in real time
- Three video inputs: two HDMI and one USB video class
- Two HDMI outputs: Main and Preview
- High-quality audio mixer with eight input channels for mics and line-level devices