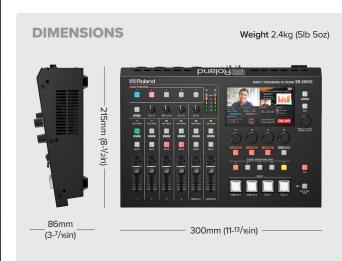

- All-in-one enterprise solution for direct livestreaming without a computer
- Built-in encoders for transmitting two simultaneous livestreams up to 1080p/60 FPS
- Adaptive Bitrate function reduces freezing and dropouts due to bandwidth issues
- Safety Delay function to keep accidental moments from being broadcast
- Scene function for executing multiple tasks with a single touch
- Record streams directly to an SDXC card for archiving, editing, and distribution
- Ease your workflow with Video Auto Switching and Auto Mixing functions
- Play sound effects, still images, and video sources from an SDXC card to enhance your livestreams
- LCD monitor for checking video I/O and delivery status in real time
- Three video inputs: two HDMI and one USB video class
- Two HDMI outputs: Main and Preview
- High-quality audio mixer with eight input channels for mics and line-level devices