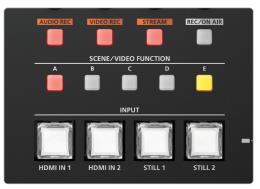

- All-in-one enterprise solution for direct livestreaming without a computer
- Built-in encoders for transmitting two simultaneous livestreams up to 1080p/60 FPS
- Adaptive Bitrate function reduces freezing and dropouts due to bandwidth issues
- Safety Delay function to keep accidental moments from being broadcast
- Scene function for executing multiple tasks with a single touch
- Record streams directly to an SDXC card for archiving, editing, and distribution
- Ease your workflow with Video Auto Switching and Auto Mixing functions
- Play sound effects, still images, and video sources from an SDXC card to enhance your livestreams
- LCD monitor for checking video I/O and delivery status in real time
- Three video inputs: two HDMI and one USB video class
- Two HDMI outputs: Main and Preview
- High-quality audio mixer with eight input channels for mics and line-level devices