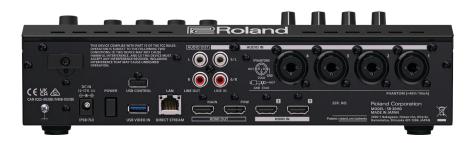

- All-in-one enterprise solution for direct livestreaming without a computer
- Built-in encoders for transmitting two simultaneous livestreams up to 1080p/60 FPS
- Adaptive Bitrate function reduces freezing and dropouts due to bandwidth issues
- Safety Delay function to keep accidental moments from being broadcast
- Scene function for executing multiple tasks with a single touch
- Record streams directly to an SDXC card for archiving, editing, and distribution
- Ease your workflow with Video Auto Switching and Auto Mixing functions
- Play sound effects, still images, and video sources from an SDXC card to enhance your livestreams
- LCD monitor for checking video I/O and delivery status in real time
- Three video inputs: two HDMI and one USB video class
- Two HDMI outputs: Main and Preview
- High-quality audio mixer with eight input channels for mics and line-level devices