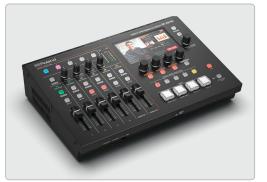

## All-in-one enterprise solution for professional switching and streaming without a computer.

Powerful, portable, and simple to operate, the SR-20HD Direct Streaming AV Mixer makes it easy to manage the modern livestreaming requirements of your business or organization.

No computer is required, and everything needed to switch and stream is integrated into a single unit that anyone can use with minimal training. When consistency, dependability, and network security are top priorities, the SR-20HD delivers professional results every time.

- All-in-one enterprise solution for direct livestreaming without a computer
- Built-in encoders for transmitting two simultaneous livestreams up to 1080p/60 FPS
- Adaptive Bitrate function reduces freezing and dropouts due to bandwidth issues
- Safety Delay function to keep accidental moments from being broadcast
- Scene function for executing multiple tasks with a single touch
- Record streams directly to an SDXC card for archiving, editing, and distribution
- Ease your workflow with Video Auto Switching and Auto Mixing functions
- Play sound effects, still images, and video sources from an SDXC card to enhance your livestreams
- LCD monitor for checking video I/O and delivery status in real time
- Three video inputs: two HDMI and one USB video class
- Two HDMI outputs: Main and Preview
- High-quality audio mixer with eight input channels for mics and line-level devices