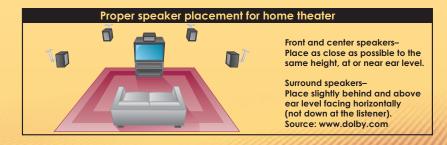

ptions (silver, black and white) provide a perfect match for any home theater
- Adjustable interlocking gear hinges provide strength and stability
- Perfect for indoor or outdoor use



Includes both single-hole and dual-hole brackets



Hardware caps hide adjustment and mounting hardware



Unique knurled fitting prevents slippage and adds security



Use with extension for ceiling mount

#### **PACKAGE CONTENTS**

Two speaker mounts
Two extensions
Two 2-bolt mounting plates
Two 1-bolt mounting plates
Decorative caps
Allen wrench

Assembly hardware & instructions

### **SPECIFICATIONS**

Maximum speaker capacity: 8 lbs. (3.6 kg)
2-bolt speaker mount: 3.25" w x 1.25" h (8.25 cm x 3.175 cm)
1-bolt speaker mount: 1.25" w x 1.15" h (3.175 cm x 3 cm)

## **Speaker Wall/Ceiling Mounts**