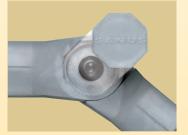

#### **FEATURES & BENEFITS**

- WMS3 speaker mounts are designed to be used on walls and ceilings
- Nylon hardware caps keep WMS3 wall mounts looking clean
- Fits most small satellite speakers
- Three color options (silver, black and white) provide a perfect match for any home theater
- Adjustable interlocking gear hinges provide strength and stability
- Perfect for indoor or outdoor use

Includes both single-hole and dual-hole brackets

Hardware caps hide adjustment and mounting hardware

Unique knurled fitting prevents slippage and adds security

Use with extension for ceiling mount