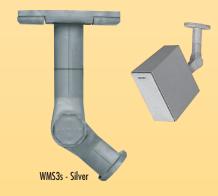

# SPEAKER MOUNTS

Universal speaker mounts are ideal for mounting home theater systems to walls or ceilings

These speaker mounts are designed to fit most any speaker mounting need. Three pivot points allow perfect aiming of each speaker and an extension allows mounting to the ceiling. But the features that really make this mount stand out are the geared pivot points which lock permanently in place and the matching cover pieces that hide the mounting hardware for a clean, seamless look.

#### **FEATURES & BENEFITS**

- WMS3 speaker mounts are designed to be used on walls and ceilings
- Nylon hardware caps keep WMS3 wall mounts looking clean
- Fits most small satellite speakers
- Three color options (silver, black and white) provide a perfect match for any home theater
- Adjustable interlocking gear hinges provide strength and stability
- Perfect for indoor or outdoor use

Includes both single-hole and dual-hole brackets

Hardware caps hide adjustment and mounting hardware

Unique knurled fitting prevents slippage and adds security

Use with extension for ceiling mount