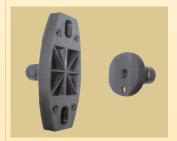

Includes both single-hole and dual-hole brackets

Hardware caps hide adjustment and mounting hardware

Unique knurled fitting prevents slippage and adds security

Use with extension for ceiling mount

#### **PACKAGE CONTENTS**

Two speaker mounts
Two extensions
Two 2-bolt mounting plates
Two 1-bolt mounting plates
Decorative caps
Allen wrench

Assembly hardware & instructions