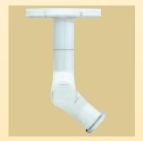

# SPEAKER MOUNTS

Universal speaker mounts are ideal for mounting home theater systems to walls or ceilings

These speaker mounts are designed to fit most any speaker mounting need. Three pivot points allow perfect aiming of each speaker and an extension allows mounting to the ceiling. But the features that really make this mount stand out are the geared pivot points which lock permanently in place and the matching cover pieces that hide the mounting hardware for a clean, seamless look.

Includes both single-hole and dual-hole brackets

Hardware caps hide adjustment and mounting hardware

Unique knurled fitting prevents slippage and adds security

Use with extension for ceiling mount