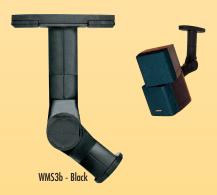

# SPEAKER MOUNTS

Universal speaker mounts are ideal for mounting home theater systems to walls or ceilings

These speaker mounts are designed to fit most any speaker mounting need. Three pivot points allow perfect aiming of each speaker and an extension allows mounting to the ceiling. But the features that really make this mount stand out are the geared pivot points which lock permanently in place and the matching cover pieces that hide the mounting hardware for a clean, seamless look.

#### **FEATURES & BENEFITS**

- WMS3 speaker mounts are designed to be used on walls and ceilings
- Nylon hardware caps keep WMS3 wall mounts looking clean
- Fits most small satellite speakers
- Three color options (silver, black and white) provide a perfect match for any home theater
- Adjustable interlocking gear hinges provide strength and stability
- Perfect for indoor or outdoor use

Includes both single-hole and dual-hole brackets

Hardware caps hide adjustment and mounting hardware

Unique knurled fitting prevents slippage and adds security

Use with extension for ceiling mount