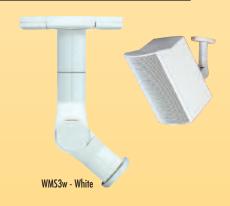

# SPEAKER MOUNTS

Universal speaker mounts are ideal for mounting home theater systems to walls or ceilings

These speaker mounts are designed to fit most any speaker mounting need. Three pivot points allow perfect aiming of each speaker and an extension allows mounting to the ceiling. But the features that really make this mount stand out are the geared pivot points which lock permanently in place and the matching cover pieces that hide the mounting hardware for a clean, seamless look.

#### **FEATURES & BENEFITS**

- WMS3 speaker mounts are designed to be used on walls and ceilings
- Nylon hardware caps keep WMS3 wall mounts looking clean
- Fits most small satellite speakers
- Three color options (silver, black and white) provide a perfect match for any home theater
- Adjustable interlocking gear hinges provide strength and stability
- Perfect for indoor or outdoor use

Includes both single-hole and dual-hole brackets

Hardware caps hide adjustment and mounting hardware

Unique knurled fitting prevents slippage and adds security

Use with extension for ceiling mount