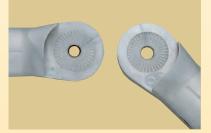

#### **FEATURES & BENEFITS**

- WMS3 speaker mounts are designed to be used on walls and ceilings
- Nylon hardware caps keep WMS3 wall mounts looking clean
- Fits most small satellite speakers
- Three color options (silver, black and white) provide a perfect match for any home theater
- Adjustable interlocking gear hinges provide strength and stability
- Perfect for indoor or outdoor use

Includes both single-hole and dual-hole brackets

Hardware caps hide adjustment and mounting hardware

Unique knurled fitting prevents slippage and adds security

Use with extension for ceiling mount