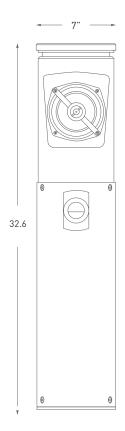

# **Technical Specifications**

| Height      | 32.6"                                                     |
|-------------|-----------------------------------------------------------|
| Width       | 7"                                                        |
| Depth       | 7"                                                        |
| Weight      | 20 lbs.                                                   |
| Material    | Polyethylene speaker enclosure; aluminum base and top cap |
| Finishes    | Ships standard in Black. Or upgrade to Premium Finishes   |
| Grille      | Perforated aluminum                                       |
| Connections | 48" Pigtail                                               |