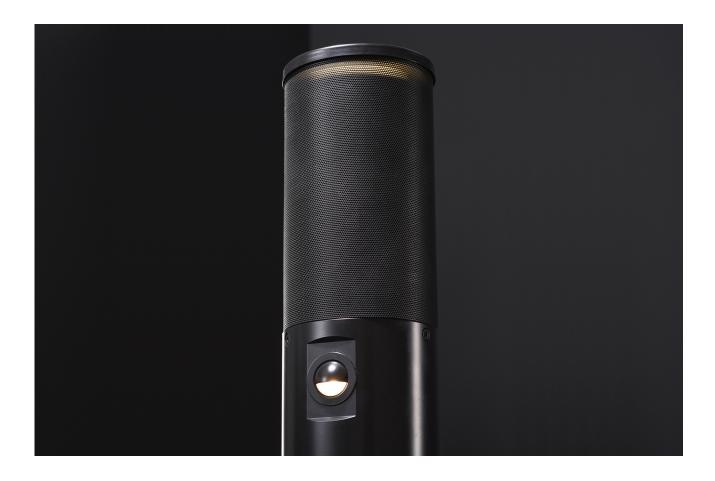

#### Description

Incorporating sound and light in one IP67-rated waterproof enclosure, Terra LuminSound is the perfect complement to any outdoor environment. And thanks to our collection of Premium Finishes and mounting options, LuminSound can discreetly blend into any architectural hardscape or softscape.

#### **Key Features**

- 5.25" ACAD™ coaxial woofer and 3/4" coaxial aluminum dome tweeter provide maximum sound coverage
- Available with optional 360° 12V LED halo lighting and adjustable
  12V LED path lighting from American Lighting
- IP67-rated to withstand the elements in any environment
- +  $8\Omega$  with 70V transformer switch for distributed audio systems
- Ships standard in Black. Or, upgrade to our collection of Premium Finishes
- 3 mounting options available to suit any installation: spike, inground, and hardscape
- Includes waterproof quick connectors
- Handcrafted in the USA with a limited lifetime warranty