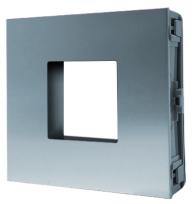

# **ULTRA ACCESS CONTROL READER MODULE**

Module designed to house third-party access control units for Ultra entrance panel. Hole 40 x 40 mm. Coated in anodised aluminium alloy. Dimensions: 100x90x35mm. NOTE: mechanical compatibility with third-party panel-mount reader must be checked and verified for different models

### GENERAL DATA

| Туре          | Modular                         |
|---------------|---------------------------------|
| Height (mm)   | 90                              |
| Width (mm)    | 100                             |
| Depth (mm)    | 35                              |
| Product color | Aluminum                        |
| Flush-mounted | Yes, with a dedicated accessory |
| Wall-mounted  | Yes, with a dedicated accessory |