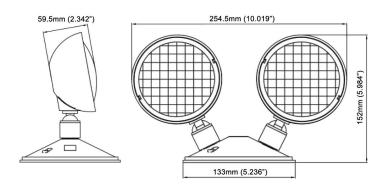

## WEATHER PROOF DOUBLE LED REMOTE HEAD

**EL-7030BWP** 



### **Features**

| Power (W)     | 2 x 3W       |
|---------------|--------------|
| Lamp Type     | LED          |
| Input Voltage | 3.6V - 24VDC |
| Frequency     |              |
| LED Type      |              |
| Battery Type  |              |
| Working Time  |              |
| Charging Time |              |



## **Description**

- Suitable for use in wet locations
- High impact thermoplastic housing
- Clear polycarbonate lens for bright illumination
- Wall and ceiling mounting
- Super bright 2 x 3W LED
- UL and ULC Approved

### **Technical Drawing**



## NEW YORK CITY APPROVED



## **Ordering Information**

| Model      | Description                          |
|------------|--------------------------------------|
| EL-7030BWP | Weather Proof Double LED Remote Head |

#### Canada

25 Interchange Way Vaughan, ON L4K 5W3 Telephone: (905) 660-4655 | Fax: (905) 660-4113

#### U.S.A.

4575 Witmer Industrial Estates Niagara Falls, NY 14305 Toll Free: (888) 660-4655 | Fax Toll Free: (888) 660-4113



# THIS INFORMATION IS FOR MARKETING PURPOSES ONLY AND NOT INTENDED TO DESCRIBE THE PRODUCTS TECHNICALLY.

For complete and accurate technical information relating to performance, installation, testing and certification, refer to technical literature. This document contains intellectual property of Mircom. The information is subject to change by