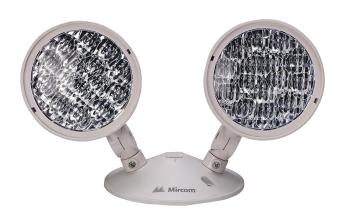

## WEATHER PROOF DOUBLE LED REMOTE HEAD

**EL-7030BWP** 

## **Description**

- Suitable for use in wet locations
- High impact thermoplastic housing
- Clear polycarbonate lens for bright illumination
- Wall and ceiling mounting
- Super bright 2 x 3W LED
- UL and ULC Approved