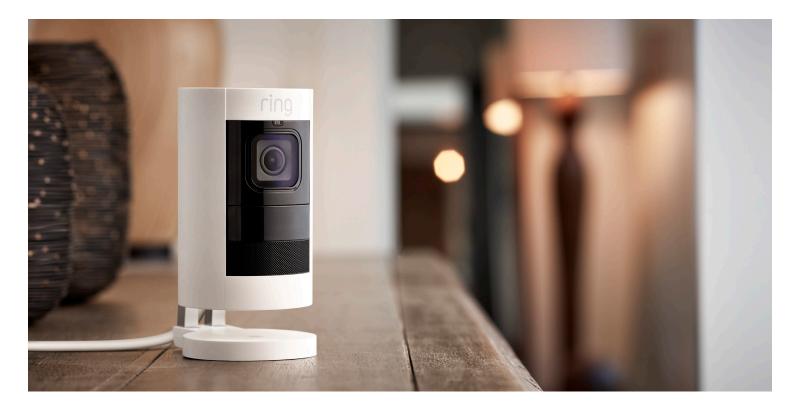

## Ring Stick Up Cam Elite

Goes everywhere. Sees everything.

Combine flexibility with reliability in a versatile camera that goes anywhere inside and outside your home. Stick Up Cam Elite gives you countless placement options and nonstop power via Power over Ethernet for security where and when you need it. With HD video, two-way talk and motion-activated notifications, Stick Up Cam Elite keeps you connected to home so you can check in at anytime.

Mount Stick Up Cam Elite on a wall or ceiling, or place it inside on a flat surface to see who comes and goes. Stick Up Cam Elite makes sure you never miss a thing.

Up to 1080p HD Video
Two-Way Talk
Indoor/Outdoor
Power over Ethernet (PoE)
Motion-Activated Notifications
Audio Streaming and Recording Toggle
Record Motion Toggle
Night Vision
Easy Installation