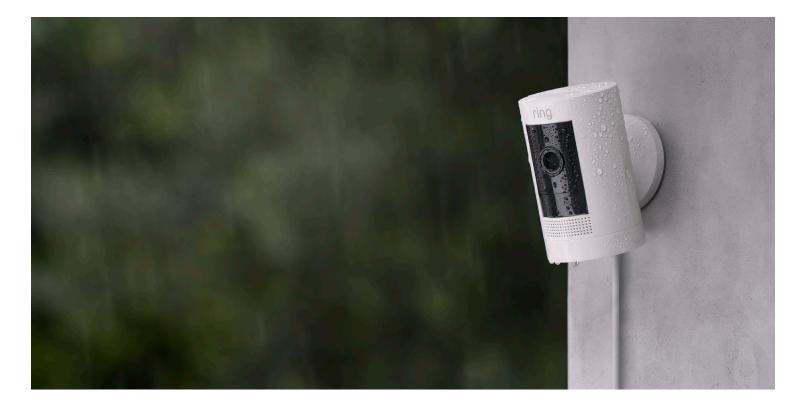

## Ring Stick Up Cam Plug-In

Goes everywhere. Sees everything.

Experience nonstop power for nonstop peace of mind with a motion-activated camera that goes inside or out. It installs in minutes and plugs into standard power outlets so you'll never have to worry about charging a battery. Wherever you are, Stick Up Cam Plug-In lets you check in on home at anytime.

Mount Stick Up Cam Plug-In outside on a wall to watch over your yard, or place it inside on a flat surface to see who comes and goes. Inside or out, Stick Up Cam Plug-In makes sure you never miss a thing.