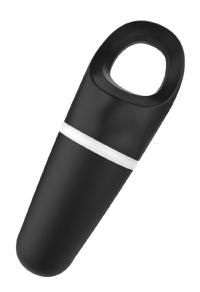

# Paxton10 Proximity Keyfob

### Overview

Paxton10 Keyfobs offer enhanced encryption between the keyfob and reader, offering a secure credential in a convenient form factor.

## Specifications

Electrical

125kHz Carrier Frequency

Hardware

| Dimensions (W x H x D) | 14mm x 125mm x 10mm                                                                                   |
|------------------------|-------------------------------------------------------------------------------------------------------|
|                        | <sup>35</sup> / <sub>64</sub> " × 4 <sup>59</sup> / <sub>64</sub> " × <sup>25</sup> / <sub>64</sub> " |
| Warranty               | Lifetime                                                                                              |