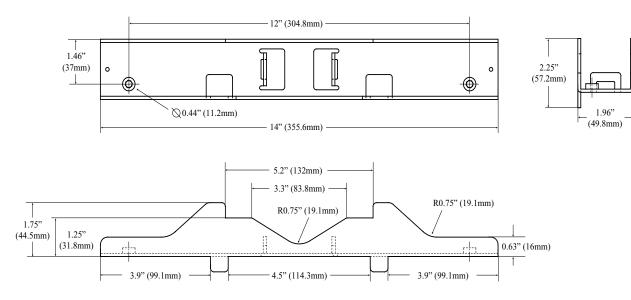

#### Dimensions and Drawing -

Dimensions (H x W x D approximate)

1.96" x 14" x 2.25" (49.8mm x 355.6mm x 57.2mm)

#### Physical and Environmental

 Bracket Dimensions (H x W x D)

 1.96" x 14" x 2.25" (49.8mm x 355.6mm x 57.2mm).

 Product Weight
 3.2 lbs. (1.45 kg).

 Shipping Weight
 3.6 lbs. (1.63 kg).

Altronix<sup>®</sup> Rev. PMK2-06152018