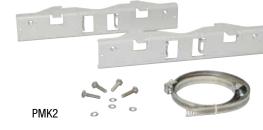

#### Features

PMK2-

- Accommodates 2"- 8" (diameter) or 5" square poles.
- Kit includes:
  - Two (2) powder coated steel mount brackets.
  - Four (4) stainless steel bolts.
  - Four (4) stainless steel lock washers.
  - Two (2) wormgear quick release straps.

## **PMK2** Outdoor Pole Mount Kit