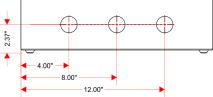

### E2-BS1 - One shelf

LifeSafety Power battery enclosures come standard with lockset and tamperswitch.

| Part No. | Description              | Size                     | Weight   |
|----------|--------------------------|--------------------------|----------|
| E2-BS1   | E2 Enclosure (1) shelf   | 20H x 16W x 4.5D encl    | 18 lbs.  |
| E2-2BS1  | E2 Enclosure (2) shelves | 20H x 16W x 4.5D encl    | 19 lbs.  |
| E4-2BS1  | E4 Enclosure (2) shelves | 24H x 20W x 6.5D encl    | 24 lbs.  |
| E4-3BS1  | E4 Enclosure (3) shelves | 24H x 20W x 6.5D encl    | 25 lbs.  |
| BS1      | Single Battery Shelf     | 15.00" Wide X 4.00" Deep | 0.50 lb. |