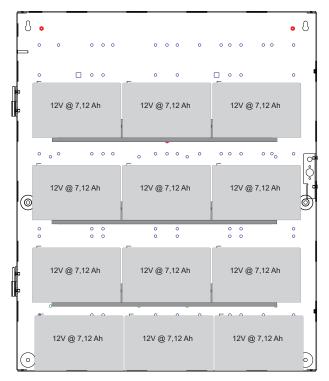

| Weight   |
|----------|--------------------------|--------------------------|----------|
| E2-BS1   | E2 Enclosure (1) shelf   | 20H x 16W x 4.5D encl    | 18 lbs.  |
| E2-2BS1  | E2 Enclosure (2) shelves | 20H x 16W x 4.5D encl    | 19 lbs.  |
| E4-2BS1  | E4 Enclosure (2) shelves | 24H x 20W x 6.5D encl    | 24 lbs.  |
| E4-3BS1  | E4 Enclosure (3) shelves | 24H x 20W x 6.5D encl    | 25 lbs.  |
| BS1      | Single Battery Shelf     | 15.00" Wide X 4.00" Deep | 0.50 lb. |

### E2-BS1 - One shelf



#### P • @ € LIL ⊕ 12V @ 12Ah 12V @ 12Ah 12V @ 12Ah ⊕ Ĭ. LL ⊕ 0 12V @ 12Ah 12V @ 12Ah 12V @ 12Ah $\otimes$ 12V @ 12Ah 12V @ 12Ah 12V @ 12Ah 12V @ 12Ah

## E2-2BS1 - Two shelves



# **E4 Enclosure Battery Accomodation**



E4-2BS1 - Two shelves

E4-3BS1 - Three shelves













# E4 Enclosure Dimensions (H x W x D) 24.00" x 20.00" x 6.50" (61 x 51 x 16.5 cm)

# lifesafetypower.com

(888) 577-2898 info@lifesafetypower.com

Specifications subject to change without notice.

© 2020 LifeSafety Power Inc. All rights reserved. LifeSafety Power and FlexPower are registered trademarks of LifeSafety Power Inc. All other trademarks and copyrights are the property of their respective owners.

P01-924A 03/20

#### LifeSafety Power, Inc.

899 E Park Avenue Libertyville, IL 60048 USA