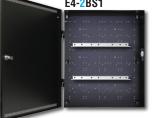

# **E4 Enclosure Battery Accomodation**

E4-2BS1 - Two shelves

E4-3BS1 - Three shelves