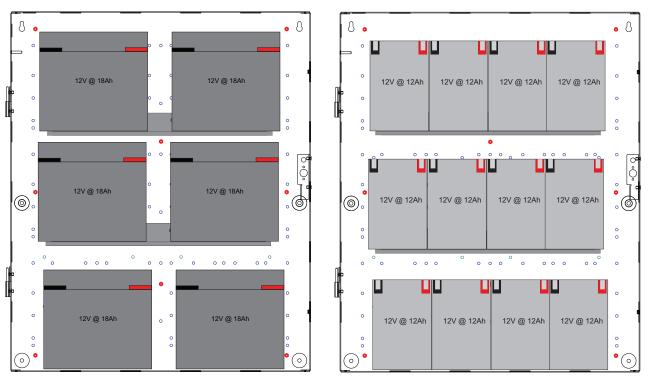

# **E4 Enclosure Battery Accomodation**

E4-2BS1 - Two shelves

E4-3BS1 - Three shelves

# E4 Enclosure Dimensions (H x W x D) 24.00" x 20.00" x 6.50" (61 x 51 x 16.5 cm)