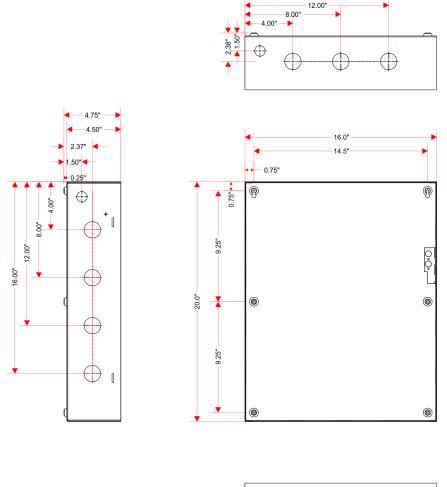

# **E2 Enclosure Battery Accomodation**

### E2-BS1 - One shelf

LifeSafety Power battery enclosures come standard with lockset and tamperswitch.

| Part No. | Description              | Size                     | Weight   |
|----------|--------------------------|--------------------------|----------|
| E2-BS1   | E2 Enclosure (1) shelf   | 20H x 16W x 4.5D encl    | 18 lbs.  |
| E2-2BS1  | E2 Enclosure (2) shelves | 20H x 16W x 4.5D encl    | 19 lbs.  |
| E4-2BS1  | E4 Enclosure (2) shelves | 24H x 20W x 6.5D encl    | 24 lbs.  |
| E4-3BS1  | E4 Enclosure (3) shelves | 24H x 20W x 6.5D encl    | 25 lbs.  |
| BS1      | Single Battery Shelf     | 15.00" Wide X 4.00" Deep | 0.50 lb. |