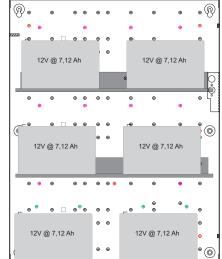

### E2-BS1 - One shelf

#### P • @ € LIL ⊕ 12V @ 12Ah 12V @ 12Ah 12V @ 12Ah ⊕ Ĭ. LL ⊕ 0 12V @ 12Ah 12V @ 12Ah 12V @ 12Ah $\otimes$ 12V @ 12Ah 12V @ 12Ah 12V @ 12Ah 12V @ 12Ah