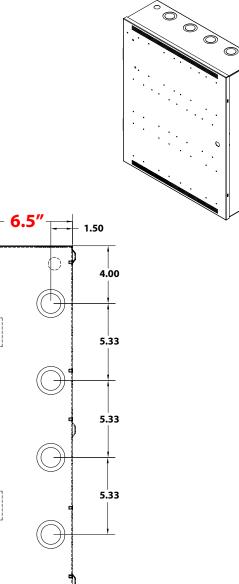

# E4 Enclosure Dimensions (H x W x D) 24.00" x 20.00" x 6.50" (61 x 51 x 16.5 cm)