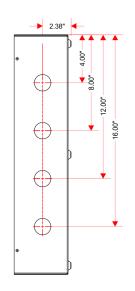

### E2-BS1 - One shelf

LifeSafety Power battery enclosures come standard with lockset and tamperswitch.

| Part No. | Description              | Size                     | Weight   |
|----------|--------------------------|--------------------------|----------|
| E2-BS1   | E2 Enclosure (1) shelf   | 20H x 16W x 4.5D encl    | 18 lbs.  |
| E2-2BS1  | E2 Enclosure (2) shelves | 20H x 16W x 4.5D encl    | 19 lbs.  |
| E4-2BS1  | E4 Enclosure (2) shelves | 24H x 20W x 6.5D encl    | 24 lbs.  |
| E4-3BS1  | E4 Enclosure (3) shelves | 24H x 20W x 6.5D encl    | 25 lbs.  |
| BS1      | Single Battery Shelf     | 15.00" Wide X 4.00" Deep | 0.50 lb. |