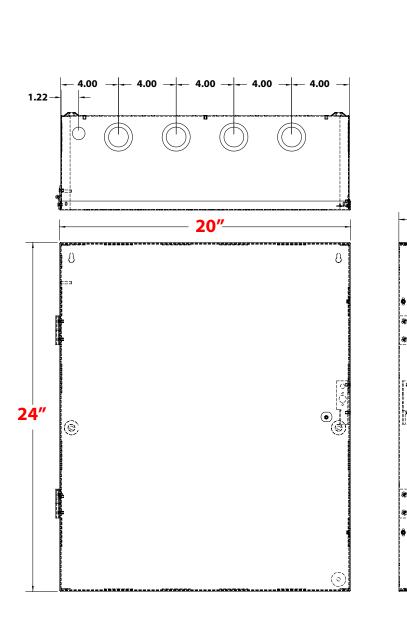

# **E4 Enclosure Battery Accomodation**

E4-2BS1 - Two shelves

E4-3BS1 - Three shelves

# E4 Enclosure Dimensions (H x W x D) 24.00" x 20.00" x 6.50" (61 x 51 x 16.5 cm)

LifeSafety Power battery enclosures come standard with lockset and tamperswitch.

| Part No. | Description              | Size                     | Weight   |
|----------|--------------------------|--------------------------|----------|
| E2-BS1   | E2 Enclosure (1) shelf   | 20H x 16W x 4.5D encl    | 18 lbs.  |
| E2-2BS1  | E2 Enclosure (2) shelves | 20H x 16W x 4.5D encl    | 19 lbs.  |
| E4-2BS1  | E4 Enclosure (2) shelves | 24H x 20W x 6.5D encl    | 24 lbs.  |
| E4-3BS1  | E4 Enclosure (3) shelves | 24H x 20W x 6.5D encl    | 25 lbs.  |
| BS1      | Single Battery Shelf     | 15.00" Wide X 4.00" Deep | 0.50 lb. |