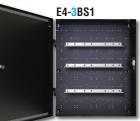

# **E4 Enclosure Battery Accomodation**

E4-2BS1 - Two shelves

E4-3BS1 - Three shelves