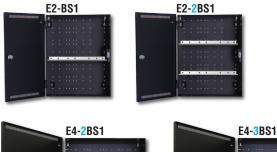

# **E2 Enclosure Battery Accomodation**

LifeSafety Power battery enclosures come standard with lockset and tamperswitch.

| Part No. | Description              | Size                     | Weight   |
|----------|--------------------------|--------------------------|----------|
| E2-BS1   | E2 Enclosure (1) shelf   | 20H x 16W x 4.5D encl    | 18 lbs.  |
| E2-2BS1  | E2 Enclosure (2) shelves | 20H x 16W x 4.5D encl    | 19 lbs.  |
| E4-2BS1  | E4 Enclosure (2) shelves | 24H x 20W x 6.5D encl    | 24 lbs.  |
| E4-3BS1  | E4 Enclosure (3) shelves | 24H x 20W x 6.5D encl    | 25 lbs.  |
| BS1      | Single Battery Shelf     | 15.00" Wide X 4.00" Deep | 0.50 lb. |

### E2-BS1 - One shelf

## E2-2BS1 - Two shelves

# **E4 Enclosure Battery Accomodation**

E4-2BS1 - Two shelves

E4-3BS1 - Three shelves