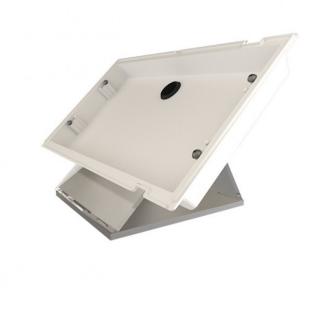

## **DESK BASE FOR MAXI MONITOR**

Desk base for desktop conversion of Maxi monitor. Dimensions: 105x75x110mm.

## 

DOOR ENTRY SYSTEMS

| 6812                           |             | MONITOR                  |
|--------------------------------|-------------|--------------------------|
| DESK BA                        | SE FOR MAXI | MONITOR<br>MAIN FEATURES |
| Height (inch) (pc)             |             | 17.72                    |
| Width (inch) (pc)              |             | 24.8                     |
| Depth (inch) (pc)              |             | 25.98                    |
|                                |             | GENERAL DATA             |
| Type of finishing materials    |             | Plastic/Steel            |
| Product color                  |             | Transparent/Steel        |
|                                |             | COMPATIBILITY            |
| Simplebus 2 audio/video system |             | Yes                      |
| Vip system                     |             | Yes                      |