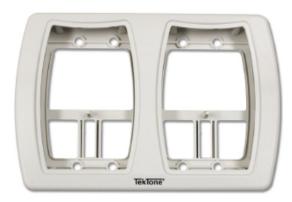

# Description

The IH122K mount kit allows two SF-series stations to be mounted in a single housing. Any combination of two IR160, SF121, SF122, SF123, and SF124 stations may be installed in the IH122K to satisfy the needs of the facility.

The plastic bezel snaps onto the included mounting plate, leaving no visible screw holes.

## Listings

UL<sup>®</sup> 1069 Listed and cUL<sup>®</sup> Listed to CSA C22.2 No. 205; UL<sup>®</sup> File Number E71599.

**RoHS** Compliant.

IH122K Dual Station Mounting Kit