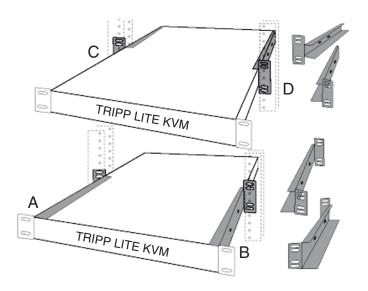

### **Installation Instructions**

- 1. Attach brackets A, B, C and D to the 2-post rack in the locations identified below.
- 2. Slide the console or console KVM into place.
- 3. Be sure to screw the front rackmount tabs on the console to the front tabs on brackets A and B. This will secure the console in the rack.
- 4. The console can be opened with the drawer in either the extended or the closed position.