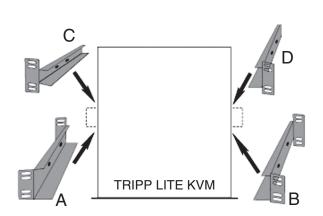

### **Installation Instructions**

- 1. Attach brackets A, B, C and D to the 2-post rack in the locations identified below.
- 2. Slide the console or console KVM into place.
- 3. Be sure to screw the front rackmount tabs on the console to the front tabs on brackets A and B. This will secure the console in the rack.
- 4. The console can be opened with the drawer in either the extended or the closed position.