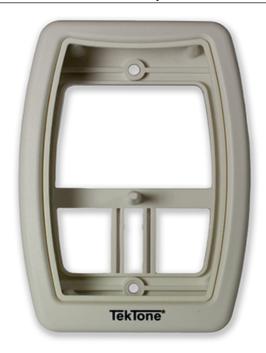

## **Description**

The IH121K mounting kit allows a single SF-series station to be mounted in a single housing. An IR160, SF121, SF122, SF123, or SF124 station may be installed in the IH121K to satisfy the needs of the facility.

The plastic bezel snaps onto the included mounting plate, leaving no visible screw holes. The pull-switch slider and pull-string are included in the kit. The IH121K is packaged with a locking screw for added security.

# Listings

UL® 1069 Listed and cUL® Listed to CSA C22.2 No. 205; UL® File Number E71599.

RoHS Compliant.

IH121K Single Station Mounting Kit (shown without pull-string and slider)