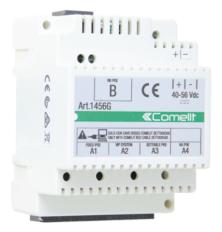

## THIRD PARTY HOME AUTOMATION INTERFACE

Interface allowing the connection of third party Home Automation devices. 1 port for connection to part. 1440 and 4 ports for connection to the VIP monitor, and other network devices on the private network. Dimensions 70x90x62 mm (4 DIN modules).

## 1456G

| THIRD PARTY HOME AUTOMATION INTERFACE |         |
|---------------------------------------|---------|
| MAIN FEATURES                         |         |
| Height (mm)                           | 62      |
| Width (mm)                            | 70      |
| Depth (mm)                            | 90      |
| Operating temperature (°C)            | -5 ÷ 50 |
| DIN rail mounted                      | Yes     |
| DIN modules (no.) (n°)                | 4       |
| COMPATIBILITY                         |         |
| Vip system                            | Yes     |
| CONNECTIVITY                          |         |
| Ethernet ports (n°)                   | 1       |