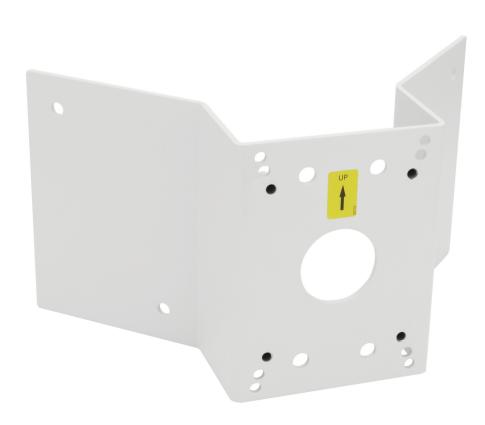

## **AXIS T91A64 Corner Bracket**

## For external corners

AXIS T91A64 Corner Bracket is an aluminum bracket for mounting Axis network cameras on external corners. A wall mount is required for the installation.

- > Robust and safe installation
- > Indoor and outdoor
- > Support for Axis network cameras
- > Ease of installation

## **AXIS T91A64 Corner Bracket**

| General              |                          |
|----------------------|--------------------------|
| Maximum load         | 25 kg (55 lb)            |
| Weight               | 1250 g (2.8 lb)          |
| Environment          | Indoor<br>Outdoor        |
| Approvals            | IEC 62262 IK10, EN 50581 |
| Included accessories | Installation Guide       |