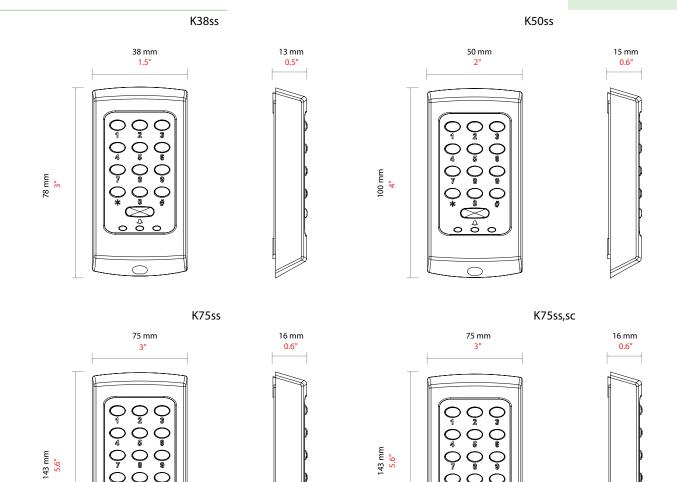

## TOUCHLOCK stainless steel keypad - K38/K50/K75/K75 screw connector

## DS1022-US

Accessories and sales codes

| TOUCHLOCK stainless | steel keypad - K38 | 332-110-US |
|---------------------|--------------------|------------|
| TOUCHLOCK stainless | steel keypad - K75 | 372-110-US |
|                     |                    |            |

| TOUCHLOCK stainless steel keypad - K50  | 352-110-US |
|-----------------------------------------|------------|
| TOUCHLOCK stainless steel keypad - K75, | 372-120-US |
| Screw connector                         |            |