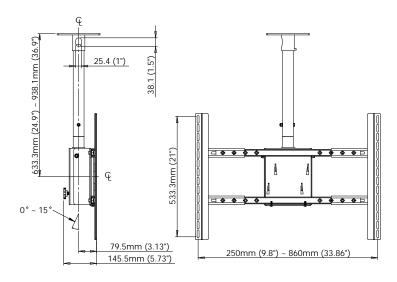

## Product Features:

Holds most 37" - 70" flat panels

Maximum flat panel hole pattern - 860mm x 500mm

Mast telescopes 23" - 35"

Rotates 360° / Adjustable 0° - 15° tilt

Cable management through the center of the mast

## **Product Specifications:**

(for Architects & Engineers)

The ceiling mount for the large flat panel display shall be the Video Mount Products (VMP) PDS-LC. The mount shall be primarily constructed of formed steel and shall incorporate nylon filled nuts and arc welds. The mount shall be an universal style mount capable of adjusting to the dimensions of a variety of popular 37" to 70" flat panel displays and not necessarily be model specific. The mount shall include a telescoping mast that adjusts from 23" to 35" from the ceiling. The adjustable mounting rails shall be capable of accommodating a maximum hole pattern of 860 mm wide and 500 mm tall. The mount shall be capable of tilting from 0° to +15° and swivel 360°. The load capacity shall be 180 lbs.