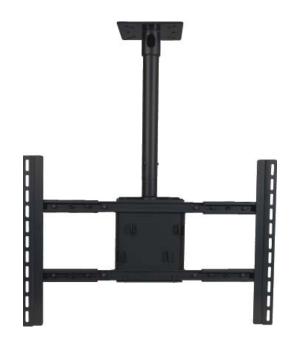

## PDS-LCB Large Flat Panel Ceiling Mount

## Product Features:

Holds most 37" - 70" flat panels

Maximum flat panel hole pattern - 860mm x 500mm

Mast telescopes 23" - 35"

Rotates 360° / Adjustable 0° - 15° tilt

Cable management through the center of the mast

Load capacity - 180 lbs

Black powder coat finish

Also available in silver (PDS-LC)