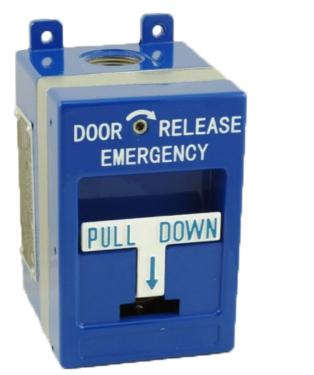

## **EP493 Series** Explosion Proof Pull Stations

Specifically designed for applications where flammable vapors are cause for concern, like clean room, chemical plant, or refinery environments.

UL listed for use in hazardous locations CLASS I, Group B, C, D;

CLASS II, Group E, F, G; Class III; Type 4X outdoor

- High-Strength Metal Dle-Cast Alloy
- Terminal Black Connection
- DPDT switch rated @ 10 amps
- Classified for Hazardous Locations
  Model: RMS-EXWP-6T (File E154860)

## APPLICATIONS

- Chemical Plants
- Refineries
- Paint Shops
- Cleaning Facilities
- Loading Facilities for flammable gases

Explosion Proof Pull Station