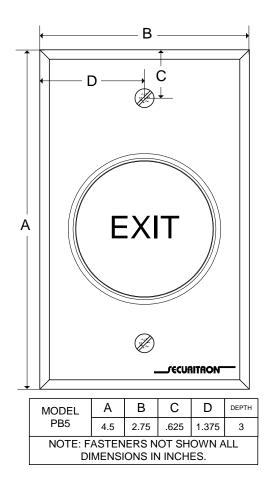

### **PUSH BUTTON - MODEL PB5**

### **Features**

- Stainless steel single gang face plate
- 2" Diameter red button
- 10 amp contacts
- DPST (DPDT by adding wires in the field)
- Illuminated or non-illuminated

## **Architectural Specifications**

- A. The Push Button shall be produced by an ISO 9001 certified manufacturer.
- B. The Push Button shall be a 2" diameter red industrial grade button with protective cowling.
- C. The Button shall be labeled 'EXIT" and shall be red back lit using an incandescent bulb.
- D. The LED shall operate on 12 or 24 VDC (field selectable).
- E. The switch shall be DPST and rated at 10 Amps at 12 or 24 VDC.
- F. The push button shall be mounted on a single gang Stainless Steel 630/US32D face-plate.
- G. The switch shall be available in momentary action in both illuminated and non-illuminated versions.