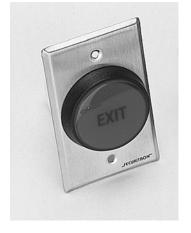

### **PUSH BUTTON - MODEL PB5**

### **Features**

- Stainless steel single gang face plate
- 2" Diameter red button
- 10 amp contacts
- DPST (DPDT by adding wires in the field)
- Illuminated or non-illuminated

## **Architectural Specifications**

- A. The Push Button shall be produced by an ISO 9001 certified manufacturer.
- B. The Push Button shall be a 2" diameter red industrial grade button with protective cowling.
- C. The Button shall be labeled 'EXIT" and shall be red back lit using an incandescent bulb.
- D. The LED shall operate on 12 or 24 VDC (field selectable).
- E. The switch shall be DPST and rated at 10 Amps at 12 or 24 VDC.
- F. The push button shall be mounted on a single gang Stainless Steel 630/US32D face-plate.
- G. The switch shall be available in momentary action in both illuminated and non-illuminated versions.