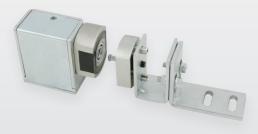

# **MEM4400**

## COMPACT ELECTROMECHANICAL LOCK

Energy 260mA, 12VDC

Strength 880lbf Holding Force

Mode Fail-Safe

Warranty 3 Year Limited Warranty

For sliding doors or small enclosures.

#### **Features**

- Ultra-compact design
- Low power consumption
- Easy installation
- Early warning alarm
- No residual magnetism
- For automatic sliding doors (lock located on or within door track)

### **Dimensions**

1-3/4"W x 1-3/16"H x 21/32"D (44mm x 30mm x 16.5mm) Armature Plate:

1-3/4"W x 1-3/16"H x 1/2"D (44mm x 30mm x 12.5mm)