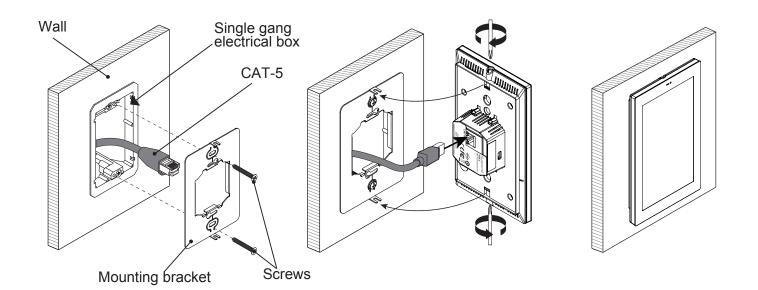

#### Installation

#### **Overview**

#### What's In The Box

- 1 XTS5.5 Wall-mounted Touchscreen
- 1 Mounting Bracket With Screws
- 1 Installation Manual

1 Forbes Road, Newmarket, New Hampshire 03857 USA

603.659.5170 www.russound.com

Since 1967, innovation, quality and reliability have been the core of the Russound product tradition. Today, Russound offers everything for enjoying multiroom audio-video in your home. All audio-video distributed solutions are built to high standards and designed with the unique consideration of making products that are a pleasure to live with and enjoy.