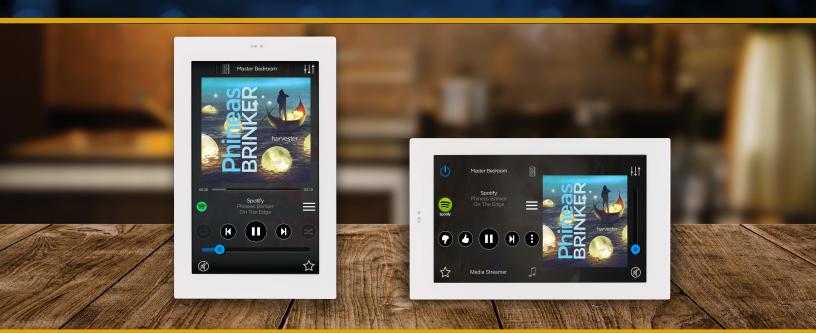

## XTS5.5

The XTS5.5 uses a high performance 5.5" FHD IPS LCD display with a maximum resolution of 1920 x 1080. The XTS5.5 display also features projected capacitive technology, the latest touch technology used in smartphones and tablets, enhancing the XTS5.5 with a quicker response time, high durability, and excellent optical performance.

By placing the powerful MyRussound<sup>™</sup> App in a permanent location on a wall, the XTS5.5 gives you full control and easy access to your Russound system, eliminating the need for your phone or tablet to simply change the volume or switch favorites. The XTS5.5 gives you not only the benefit of controlling your entire Russound system from one interface but grants full access and control to your Russound system at any time by placing the MyRussound App in a permanent location and provides metadata feedback from compatible sources, including song titles, artist name, album titles, and album art.