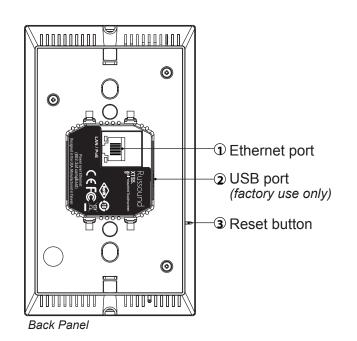

#### **Specifications**

| Display Size:       | 5.5" (140mm)                                          |
|---------------------|-------------------------------------------------------|
| Display Type:       | FHD                                                   |
| Power Requirements: | PoE Power - 802.3af compatible                        |
| Mounting:           | Single gang (US and EU)                               |
| Weight:             | 3oz                                                   |
| Dimensions:         | 3.4" W x 5.8" H x 1.33" D<br>87.5 W x 148.5 x 33.7 mm |