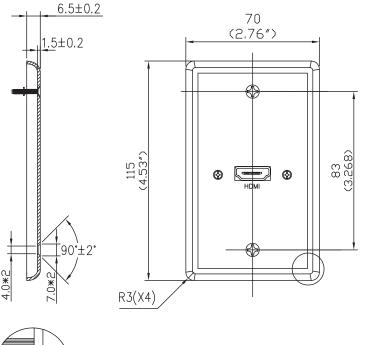

## Wall Plate

- Material: Brushed Aluminum 5052
- Hardness: HRB22 Anodizing

/(;

A brand of La legrand

3555 Kettering Blvd. Moraine, OH 45439

Phone: 800.CABL.911 www.c2g.com

DETAIL E

THE BRUSH MARKS SHOULD BE HORIZONTAL ON THE SURFACE