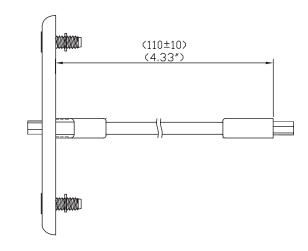

The HDMI pass through port includes a thin, flexible HDMI pigtail that accommodates the tight bend radius required for installations within a standard junction box.

Constructed of high quality aluminum, this wall plate is designed for durability and a long life in commercial environments where constant wear and tear causes damage.

# **PHYSICAL SPECIFICATIONS:**

- Jacket: Black PVC
- Jacket Thickness: 0.51mm
- Minimum Bend radius: 30mm
- Approvals: CE and conforms to 2011/65/EU ROHS 2