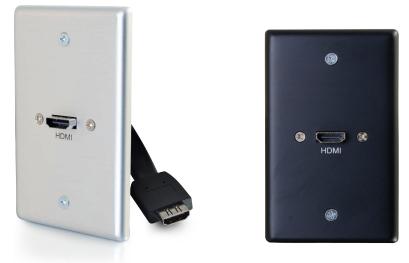

# HDMI<sup>®</sup> Pass Through Single Gang Wall Plate - Brushed Aluminum and Black

Complete an in-wall HDMI cabling installation with this wall plate featuring a flexible HDMI pigtail

#### **OVERVIEW**

The HDMI Pass Through Single Gang Wall Plate is perfect for the transition to in-wall cabling. This solution offers a clean, professional look and is ideal for classrooms, conference rooms and houses of worship.

The HDMI pass through port includes a thin, flexible HDMI pigtail that accommodates the tight bend radius required for installations within a standard junction box.

Constructed of high quality aluminum, this wall plate is designed for durability and a long life in commercial environments where constant wear and tear causes damage.

#### **FEATURES**

- Supports HDMI audio/video signals
- Flexible HDMI pigtail for easy installation in a wall box
- Compatible with a standard single gang wall box
- Aluminum construction for durability and long life

## **ITEM DESCRIPTION**

39870 39878 HDMI Pass Through Single Gang Wall Plate - Brushed Aluminum HDMI Pass Through Single Gang Wall Plate - Black