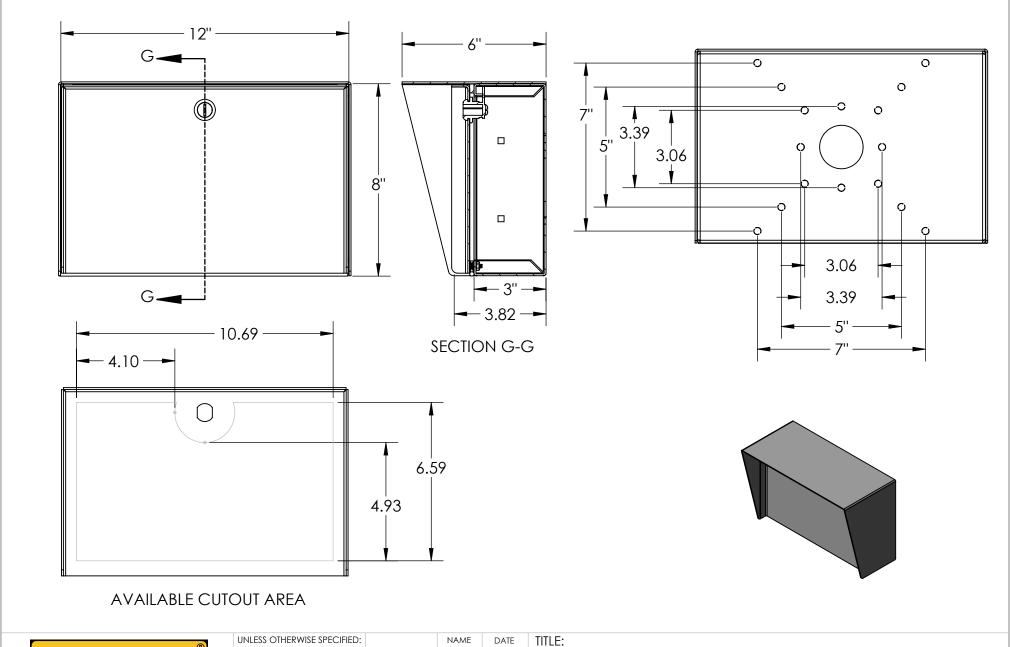

PEDESTALPRO.COM 1-800-660-3072

DIMENSIONS ARE IN INCHES TOLERANCES: FRACTIONAL±1/32 ANGULAR: ±2° TWO PLACE DECIMAL ±0.010 THREE PLACE DECIMAL ±0.005

INTERPRET GEOMETRIC TOLERANCING PER: ASME Y14.5 -2009

DRAWN CHECKED

## PROPRIETARY AND CONFIDENTIAL

THE INFORMATION CONTAINED IN THIS DRAWING IS THE SOLE PROPERTY OF PEDESTALPRO LLC. ANY REPRODUCTION IN PART OR AS A WHOLE WITHOUT THE WRITTEN PERMISSION OF PEDESTALPRO LLC IS PROHIBITED.