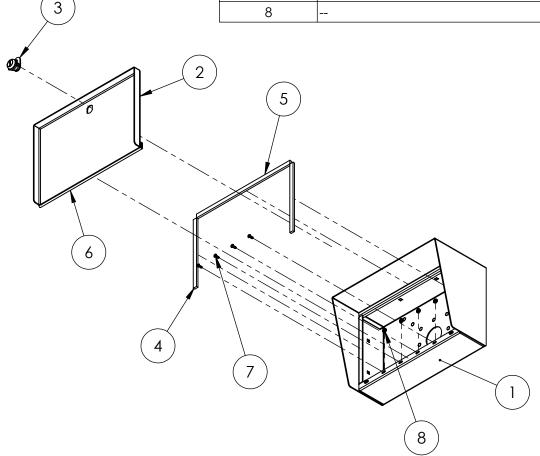

## INSTALLATION

Tuesday, September 11, 2018 9:34:19 AM

SIZE PART NO. LANDO-CS-12X8-E **REV** 

WEIGHT:

NO SCALE

SHEET 1 OF 6

| ITEM NO. | PART NUMBER               | DESCRIPTION                     | QTY. |
|----------|---------------------------|---------------------------------|------|
| 1        | LANDO-CS-12X8-E ENCLOSURE | ENCLOSURE WELDMENT              | 1    |
| 2        | LANDO-CS-12X8-E DOOR      | DOOR WELDMENT                   | 1    |
| 3        | CAM LOCK                  | STRAIGHT CAM                    | 1    |
| 4        | GASKET SIDE               | 3/8 X .150 WEATHERSTRIPPING     | 2    |
| 5        | GASKET TOP                | 3/8 X .150 WEATHERSTRIPPING     | 1    |
| 6        | HINGE                     | PIANO HINGE                     | 1    |
| 7        |                           | 6-32 X 3/8 SS BUTTON HEAD SCREW | 4    |
| 8        |                           | 6-32 EXTERNAL TOOTH LOCK NUT    | 4    |

# **ASSEMBLY**

Tuesday, September 11, 2018 9:34:19 AM

A

SIZE PART NO.

LANDO-CS-12X8-E

REV

WEIGHT:

NO SCALE SHEET 2 OF 6