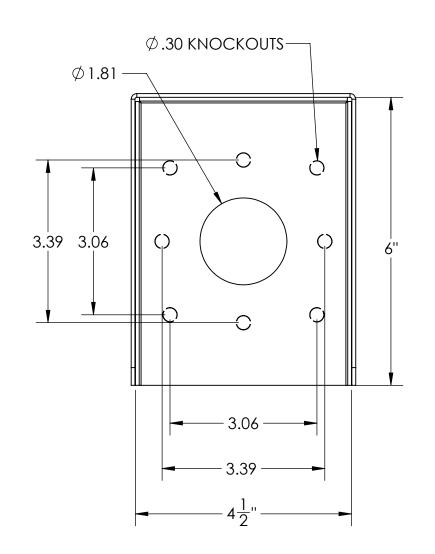

## INSTALLATION

Thursday, September 13, 2018 12:05:51 PM

SIZE PART NO. HOOD-CS-04.5X6 **REV** 

WEIGHT:

NO SCALE

SHEET 1 OF 4