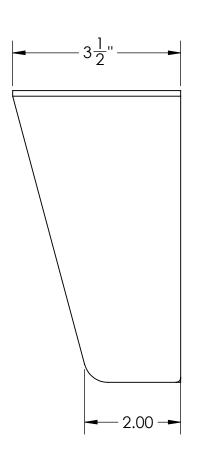

## INSTALLATION

Thursday, September 13, 2018 12:05:51 PM

SIZE PART NO. HOOD-CS-04.5X6 **REV** 

WEIGHT:

NO SCALE

SHEET 1 OF 4