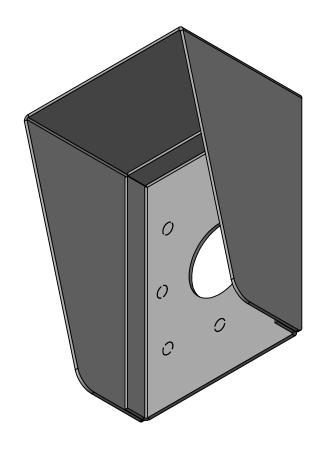

## INSTALLATION

Thursday, September 13, 2018 12:05:51 PM

SIZE PART NO. HOOD-CS-04.5X6 **REV** 

WEIGHT:

NO SCALE

SHEET 1 OF 4