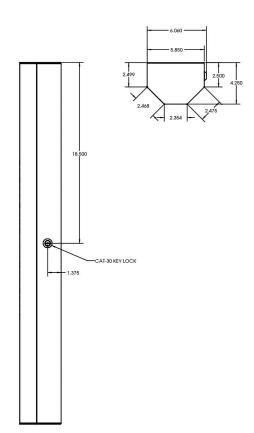

### **SPECIFICATIONS**

The Drawing Storage Box (DSB) shall be UL listed, constructed of 18 gauge cold rolled steel, and shall be painted with durable powder coat. Overall dimensions will be 37" tall, 6" wide and 4 1/4" deep. The access door shall be lettered on two angled sides of the cabinet, providing 180 degrees of viewing with "FIRE ALARM DOCUMENTS" in white indelible letters minimum of 1" in height. The door shall have a stainless continuous piano hinge. The door of the DSB shall be locked with a keyed 3/4" barrel lock. Inside the cabinet shall have an adjustable hook and look strap to secure drawings. Location to hold keys and secure emergency contact information will also be included.

## **DIMENSIONS**