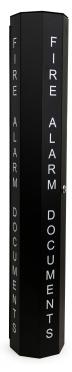

# **DSB** ACE-12 Drawing Storage Box

FIRE ALARM DOCUMENTS

The DSB securely holds up to a 36" tall architectural roll of drawings. One inch tall lettering silk-screened with permanent white indelible ink on two sides provides 180 degrees of viewing for immediate identification for emergency responders.

### **SPECIFICATIONS**

The Drawing Storage Box (DSB) shall be UL listed, constructed of 18 gauge cold rolled steel, and shall be painted with durable powder coat. Overall dimensions will be 37" tall, 6" wide and 4 1/4" deep. The access door shall be lettered on two angled sides of the cabinet, providing 180 degrees of viewing with "FIRE ALARM DOCUMENTS" in white indelible letters minimum of 1" in height. The door shall have a stainless continuous piano hinge. The door of the DSB shall be locked with a keyed 3/4" barrel lock. Inside the cabinet shall have an adjustable hook and look strap to secure drawings. Location to hold keys and secure emergency contact information will also be included.