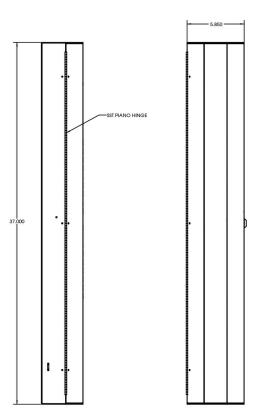

### **SPECIFICATIONS**

The Drawing Storage Box (DSB) shall be UL listed, constructed of 18 gauge cold rolled steel, and shall be painted with durable powder coat. Overall dimensions will be 37" tall, 6" wide and 4 1/4" deep. The access door shall be lettered on two angled sides of the cabinet, providing 180 degrees of viewing with "FIRE ALARM DOCUMENTS" in white indelible letters minimum of 1" in height. The door shall have a stainless continuous piano hinge. The door of the DSB shall be locked with a keyed 3/4" barrel lock. Inside the cabinet shall have an adjustable hook and look strap to secure drawings. Location to hold keys and secure emergency contact information will also be included.

## **DIMENSIONS**