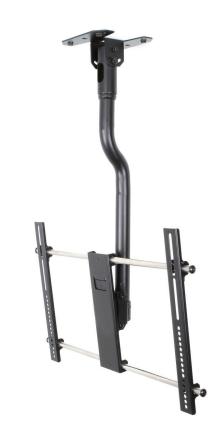

## CEILING LARGE TV MOUNT

NX-SCM125 COMMERICAL AND RESIDENTIAL CEILING TV MOUNT

Complete Ceiling Mount for 37" -80" panels weighing up to 125 LBs the NX-SCM125 is an ideal solution for securely mounting your TV with up to 18 degrees of tilt

- Fits 37"- 80" TVs up to 125lbs
- VESA 200 x 100 to 600 x 400 (W x H) (mm)
- Wire management with included pipe
- Tilt up to 18°
- Simple to install and use
- Includes complete hardware kit
- Warranty: 5 years