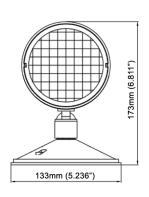

## WEATHER PROOF SINGLE LED REMOTE HEAD

**EL-7030AWP** 



### **Features**

| 3W           |
|--------------|
| LED          |
| 3.6V - 24VDC |
|              |
|              |
|              |
|              |
|              |
|              |



## **Description**

- Suitable for use in wet locations
- High impact thermoplastic housing
- Clear polycarbonate lens for bright illumination
- Wall and ceiling mounting
- Super bright 3W LED
- UL and ULC Approved

### **Technical Drawing**





## NEW YORK CITY APPROVED



## **Ordering Information**

| Model      | Description                          |
|------------|--------------------------------------|
| EL-7030AWP | Weather Proof Single LED Remote Head |

#### Canada

25 Interchange Way Vaughan, ON L4K 5W3 Telephone: (905) 660-4655 | Fax: (905) 660-4113

#### U.S.A.

4575 Witmer Industrial Estates Niagara Falls, NY 14305 Toll Free: (888) 660-4655 | Fax Toll Free: (888) 660-4113



# THIS INFORMATION IS FOR MARKETING PURPOSES ONLY AND NOT INTENDED TO DESCRIBE THE PRODUCTS TECHNICALLY.

For complete and accurate technical information relating to performance, installation, testing and certification, refer to technical literature. This document contains intellectual property of Mircom. The information is subject to change b