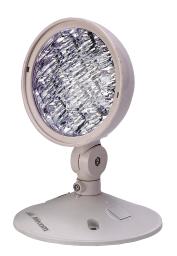

## WEATHER PROOF SINGLE LED REMOTE HEAD

**EL-7030AWP** 

## **Description**

- Suitable for use in wet locations
- High impact thermoplastic housing
- Clear polycarbonate lens for bright illumination
- Wall and ceiling mounting
- Super bright 3W LED
- UL and ULC Approved