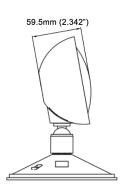

## WEATHER PROOF SINGLE LED REMOTE HEAD

**EL-7030AWP** 



### **Features**

| 3W           |
|--------------|
| LED          |
| 3.6V - 24VDC |
|              |
|              |
|              |
|              |
|              |
|              |



## **Description**

- Suitable for use in wet locations
- High impact thermoplastic housing
- Clear polycarbonate lens for bright illumination
- Wall and ceiling mounting
- Super bright 3W LED
- UL and ULC Approved

### **Technical Drawing**





## NEW YORK CITY APPROVED



## **Ordering Information**

| Model      | Description                          |
|------------|--------------------------------------|
| EL-7030AWP | Weather Proof Single LED Remote Head |

#### Canada

25 Interchange Way Vaughan, ON L4K 5W3 Telephone: (905) 660-4655 | Fax: (905) 660-4113

#### U.S.A.

4575 Witmer Industrial Estates Niagara Falls, NY 14305 Toll Free: (888) 660-4655 | Fax Toll Free: (888) 660-4113



# THIS INFORMATION IS FOR MARKETING PURPOSES ONLY AND NOT INTENDED TO DESCRIBE THE PRODUCTS TECHNICALLY.

For complete and accurate technical information relating to performance, installation, testing and certification, refer to technical literature. This document contains intellectual property of Mircom. The information is subject to change by