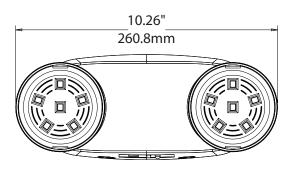

FEATURES      |             |
|---------------|-------------|
| Power (W)     | 3 W         |
| Lamp Type     | 2x1.2 W LED |
| Input Voltage | 120/277 VAC |
| Frequency     | 60 Hz       |
| LED Type      | SMD LED     |
| Battery Type  | Ni-cd       |
| Working Time  | 90 Minutes  |
| Charging Time | 15-24 Hours |



## DESCRIPTION

- Injection-molded thermoplastic ABS housing
- UL-94V-0 flame rating, fire-retardant
- · Wall and ceiling mounting
- Input Voltage: 120/277VAC 60Hz
- 2x1.2W lamps for emergency mode
- Nickel Cadmium Battery
- · Test switch and charge indicator light
- Overcharge & Over-discharge protection
- Backup time: ≥90 minutes
- Conversion time: <0.2 second</li>
- IP Class: IP20
- Insulation: II, Range: 80m2
- Operating Temperature:

0 °C ~ 40 °C

## TECHNICAL DRAWING