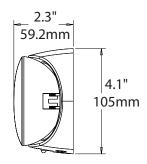

ATURES      |             |
|---------------|-------------|
| Power (W)     | 3 W         |
| Lamp Type     | 2x1.2 W LED |
| Input Voltage | 120/277 VAC |
| Frequency     | 60 Hz       |
| LED Type      | SMD LED     |
| Battery Type  | Ni-cd       |
| Working Time  | 90 Minutes  |
| Charging Time | 15-24 Hours |



## DESCRIPTION

- Injection-molded thermoplastic ABS housing
- UL-94V-0 flame rating, fire-retardant
- · Wall and ceiling mounting
- Input Voltage: 120/277VAC 60Hz
- 2x1.2W lamps for emergency mode
- Nickel Cadmium Battery
- · Test switch and charge indicator light
- Overcharge & Over-discharge protection
- Backup time: ≥90 minutes
- Conversion time: <0.2 second</li>
- IP Class: IP20
- Insulation: II, Range: 80m2
- Operating Temperature:

0 °C ~ 40 °C

## TECHNICAL DRAWING