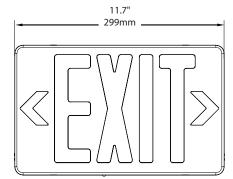

|
|---------------|-------------|
| Power (W)     | 2 W         |
| Lamp Type     | Straw LED   |
| Input Voltage | 120/277 VAC |
| Frequency     | 60 Hz       |
| LED Type      | Straw LED   |
| Battery Type  | Ni-cd       |
| Working Time  | 90 Minutes  |
| Charging Time | 15-24 Hours |



## DESCRIPTION

- Injection-molded thermoplastic ABS housing
- UL-94V-0 flame rating, fire-retardant
- Wall, side and ceiling mounting
- Input Voltage: 120/277VAC 60Hz
- Super bright SMD LED
- Nickel Cadmium Battery
- Test switch and charge indicator light
- Overcharge & Over-discharge protection
- Backup time: ≥90 minutes
- Conversion time: <0.2 second
- IP Class: IP20
- Operating Temperature: 0 °C ~ 40 °C

## **INCLUDED PICTOGRAMS**

\*Available in:

- Spanish (EL-7007RS)
- Green (EL-7007GX)







## **TECHNICAL DRAWING**