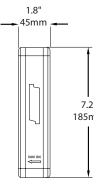

|
|---------------|-------------|
| Power (W)     | 2 W         |
| Lamp Type     | Straw LED   |
| Input Voltage | 120/277 VAC |
| Frequency     | 60 Hz       |
| LED Type      | Straw LED   |
| Battery Type  | Ni-cd       |
| Working Time  | 90 Minutes  |
| Charging Time | 15-24 Hours |



## DESCRIPTION

- Injection-molded thermoplastic ABS housing
- UL-94V-0 flame rating, fire-retardant
- Wall, side and ceiling mounting
- Input Voltage: 120/277VAC 60Hz
- Super bright SMD LED
- Nickel Cadmium Battery
- Test switch and charge indicator light
- Overcharge & Over-discharge protection
- Backup time: ≥90 minutes
- Conversion time: <0.2 second
- IP Class: IP20
- Operating Temperature: 0 °C ~ 40 °C

## **INCLUDED PICTOGRAMS**

\*Available in:

- Spanish (EL-7007RS)
- Green (EL-7007GX)







## **TECHNICAL DRAWING**