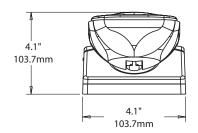

|---------------|-------------|
| Power (W)     | 4 W         |
| Lamp Type     | 2x2 W LED   |
| Input Voltage | 120/277 VAC |
| Frequency     | 60 Hz       |
| LED Type      | SMD         |
| Battery Type  | Ni-cd       |
| Working Time  | 90 Minutes  |
| Charging Time | 15-24 Hours |



## DESCRIPTION

- Injection-molded thermoplastic ABS housing
- UL-94V-0 flame rating, fire-retardant
- · Wall and ceiling mounting
- Switchable input Voltage: 120/277VAC
- Super bright SMD LED
- 2x2 Lamps for Emergency Mode
- Test switch and charge indicator light
- Overcharge & Over-discharge protection
- Backup time: ≥90 minutes
- Conversion time: <0.2 second</li>
- IP Class: IP20
- Insulation: II, Range: 80m2 / 860sq.ft
- Operating Temperature:
  0 °C ~ 40 °C / 32 °F ~104 °F

## TECHNICAL DRAWING