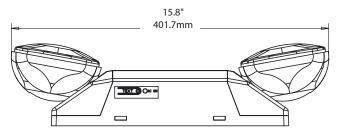

|
|---------------|-------------|
| Power (W)     | 4 W         |
| Lamp Type     | 2x2 W LED   |
| Input Voltage | 120/277 VAC |
| Frequency     | 60 Hz       |
| LED Type      | SMD         |
| Battery Type  | Ni-cd       |
| Working Time  | 90 Minutes  |
| Charging Time | 15-24 Hours |



## DESCRIPTION

- Injection-molded thermoplastic ABS housing
- UL-94V-0 flame rating, fire-retardant
- · Wall and ceiling mounting
- Switchable input Voltage: 120/277VAC
- Super bright SMD LED
- 2x2 Lamps for Emergency Mode
- Test switch and charge indicator light
- Overcharge & Over-discharge protection
- Backup time: ≥90 minutes
- Conversion time: <0.2 second</li>
- IP Class: IP20
- Insulation: II, Range: 80m2 / 860sq.ft
- Operating Temperature:
  0 °C ~ 40 °C / 32 °F ~104 °F

## TECHNICAL DRAWING