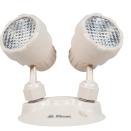

# EL-180-18RCS Steel LED Emergency Exit Sign Combo

US

| FEATURES      |                  |
|---------------|------------------|
| Power (W)     | 2 W              |
| Lamp Type     | 2x3 W LED        |
| Input Voltage | 120-347 VAC      |
| Frequency     | 50/60 Hz         |
| LED Type      | SMD, LED STRIP   |
| Battery Type  | Sealed Lead Acid |
| Working Time  | 120 Minutes      |
| Charging Time | 24 Hours         |

## DESCRIPTION

- Durable steel housing
- Wall, ceiling, and side mountable
- Input Voltage: 120 347VAC 50/60Hz
- LED technology
- 6V6Ah Sealed Lead Acid Battery
- 36W Remote Capable
- Test switch and charge indicator light
- Overcharge & Over-discharge protection
- Backup time: 120 minutes
- Suitable for damp locations
- Operating Temperature:
  5 °C ~ 30 °C / 41 °F ~ 86 °F