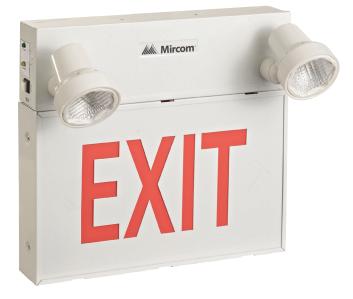

# EL-180-18RCS Steel LED Emergency Exit Sign Combo

US

| FEATURES      |                  |
|---------------|------------------|
| Power (W)     | 2 W              |
| Lamp Type     | 2x3 W LED        |
| Input Voltage | 120-347 VAC      |
| Frequency     | 50/60 Hz         |
| LED Type      | SMD, LED STRIP   |
| Battery Type  | Sealed Lead Acid |
| Working Time  | 120 Minutes      |
| Charging Time | 24 Hours         |

# EXIT / COMBO EXIT

## DESCRIPTION

- Durable steel housing
- Wall, ceiling, and side mountable
- Input Voltage: 120 347VAC 50/60Hz
- LED technology
- 6V6Ah Sealed Lead Acid Battery
- 36W Remote Capable
- Test switch and charge indicator light
- Overcharge & Over-discharge protection
- Backup time: 120 minutes
- Suitable for damp locations
- Operating Temperature:
  5 °C ~ 30 °C / 41 °F ~ 86 °F