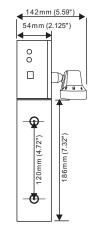

| FEATURES      |                  |
|---------------|------------------|
| Power (W)     | 2 W              |
| Lamp Type     | 2x3 W LED        |
| Input Voltage | 120-347 VAC      |
| Frequency     | 50/60 Hz         |
| LED Type      | SMD, LED STRIP   |
| Battery Type  | Sealed Lead Acid |
| Working Time  | 120 Minutes      |
| Charging Time | 24 Hours         |



# EXIT / COMBO EXIT

## DESCRIPTION

- Durable steel housing
- Wall, ceiling, and side mountable
- Input Voltage: 120 347VAC 50/60Hz
- LED technology
- 6V6Ah Sealed Lead Acid Battery
- 36W Remote Capable
- Test switch and charge indicator light
- Overcharge & Over-discharge protection
- Backup time: 120 minutes
- Suitable for damp locations
- Operating Temperature:
  5 °C ~ 30 °C / 41 °F ~ 86 °F

## **REMOTE ADD-ONS**







EL-7030A (20pcs)



EL-7030B (10pcs)



### **TECHNICAL DRAWING**