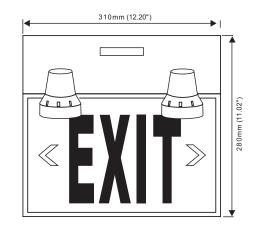

US

| FEATURES      |                  |
|---------------|------------------|
| Power (W)     | 2 W              |
| Lamp Type     | 2x3 W LED        |
| Input Voltage | 120-347 VAC      |
| Frequency     | 50/60 Hz         |
| LED Type      | SMD, LED STRIP   |
| Battery Type  | Sealed Lead Acid |
| Working Time  | 120 Minutes      |
| Charging Time | 24 Hours         |



# EXIT / COMBO EXIT

## DESCRIPTION

- Durable steel housing
- Wall, ceiling, and side mountable
- Input Voltage: 120 347VAC 50/60Hz
- LED technology
- 6V6Ah Sealed Lead Acid Battery
- 36W Remote Capable
- Test switch and charge indicator light
- Overcharge & Over-discharge protection
- Backup time: 120 minutes
- Suitable for damp locations
- Operating Temperature:
  5 °C ~ 30 °C / 41 °F ~ 86 °F

## **REMOTE ADD-ONS**







EL-7030A (20pcs)



EL-7030B (10pcs)



### **TECHNICAL DRAWING**