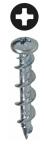

## 3/16" x 1-1/4" Pan Head Phillips Wall Dog Anchor Kit

Part number WDOG Category number 4731 UPC 781002313953

#### **Physical Characteristics**

| Anchor Type      | Wall Dog               |
|------------------|------------------------|
| Head Type        | Pan                    |
| Thread Style     | Helical                |
| Size             | 3/16" x 1-1/4"         |
| Anchor Diameter  | 1/4"                   |
| Anchor Length    | 1-1/4"                 |
| Material         | AISI 1018 Carbon Steel |
| Finish           | Zinc Plated            |
| Number of Pieces | 100                    |