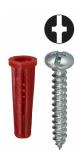

# #8 Red Conical Anchor Kit w/ Pan Head Combo Drive Screws

Part number RD3

Category number 4610

UPC 781002304678

#### **Physical Characteristics**

| Conical      |
|--------------|
| Pan          |
| #8 x 1"      |
| #2           |
| 1/4"         |
| 1"           |
| Polyethylene |
| Red          |
| 201          |
|              |

#### **Packaging Details**

| Kit Contains                                                                                                        |                     |  |
|---------------------------------------------------------------------------------------------------------------------|---------------------|--|
| (100) Conical Anchors, (100) #6 x 1" Phillips/Slotted Sheet Metal Screws, (1) 1/4" Carbide Tipped Masonry Drill Bit |                     |  |
| Standard Qty                                                                                                        | 1                   |  |
| Master Qty                                                                                                          | 10                  |  |
| Price Per                                                                                                           | 1                   |  |
| Package Length                                                                                                      | 7.40                |  |
| Package Width                                                                                                       | 3.50                |  |
| Package Height                                                                                                      | 1.50                |  |
| Net Weight                                                                                                          | 0.87                |  |
| Package Weight                                                                                                      | 0.87                |  |
| Package Type                                                                                                        | Two Compartment Box |  |