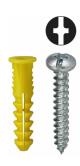

# #10 Yellow Wing Conical Anchor Kit w/ Pan Head Combo Drive Screws

Part number 2AK
Category number 4610
UPC 781002592006

#### **Physical Characteristics**

| Anchor Type      | Conical with Wings |
|------------------|--------------------|
| Head Type        | Pan                |
| Screw Size       | #10 x 1"           |
| Bit Size         | #2                 |
| Anchor Diameter  | 1/4"               |
| Anchor Length    | 1-1/4"             |
| Material         | Polyethylene       |
| Color            | Yellow             |
| Number of Pieces | 201                |

#### **Packaging Details**

| (100) Tapered Wing Anchors, (100) #10 x 1" Phillips/Slotted Sheet Metal Screws, (1) 1/4" Carbide Tipped Masonry Drill Bit |                     |  |
|---------------------------------------------------------------------------------------------------------------------------|---------------------|--|
| Standard Qty                                                                                                              | 1                   |  |
| Master Qty                                                                                                                | 10                  |  |
| Price Per                                                                                                                 | 1                   |  |
| Package Length                                                                                                            | 7.50                |  |
| Package Width                                                                                                             | 3.30                |  |
| Package Height                                                                                                            | 1.50                |  |
| Net Weight                                                                                                                | 1.05                |  |
| Package Weight                                                                                                            | 1.05                |  |
| Package Type                                                                                                              | Two Compartment Box |  |