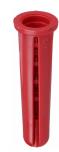

## #6-#8-#10 Red Conical Plastic Anchor

Part number 21 Category number 4370 UPC 781002150855

## **Physical Characteristics**

| Anchor Type     | Conical      |
|-----------------|--------------|
| Screw Size      | #6-#8-#10    |
| Anchor Diameter | 3/16"        |
| Anchor Length   | 7/8"         |
| Material        | Polyethylene |
| Color           | Red          |
|                 |              |