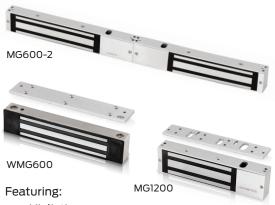

# Electromagnetic locks

- UL listings
- Dual voltage 12 or 24 VDC
- Easy mounting bracket

### MG Series 600/1200lbs (single/double maglocks)

- Bi-colored LED bond sensor included
- Built-in voltage spike suppressor
- Delay timer and door status sensor switch options available

#### WMG600 and WMG1200 Series

- Sealed stainless steel housing
- Magnetic bond sensor included
- Built-in voltage spike suppressor