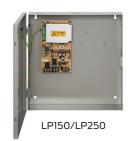

# Power supplies

The LP Series of power supplies include a 1.5 amp and 2.5 amp option to power various electronic access control devices and most single or double door applications.

### Featuring:

- Field Selectable 12 or 24VDC
- UL294 and UL603 Listed
- Battery back up circuit integrated
- AC, DC and battery status LED indicators

LP150B/LP250B RDB4

**Flectric strikes** 