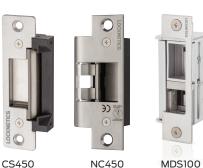

#### CS450 and NC 450 cylindrical strikes

- Low profile (9/16") with trim piece and mounting tabs
- No frame cutting required (NC450 only)

### MDS100 mortise door strike (fire rated version available)

Heavy duty design with five faceplates included