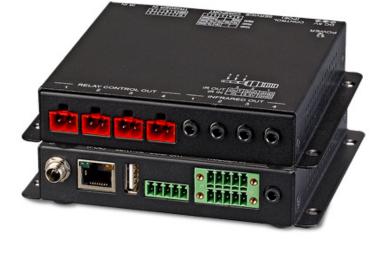

#### InputPorts:

1xIR Learner/Extender (3.5mm) 8xTrigger (10-pin TerminalBlock)

#### OutputPort:

4xIR Blaster (3.5mm)

4xRelay(2-pinTerminal Block)

1xCOM (5-pinTerminal Block)

Control Interfaces: 1xIP Control(RJ45)