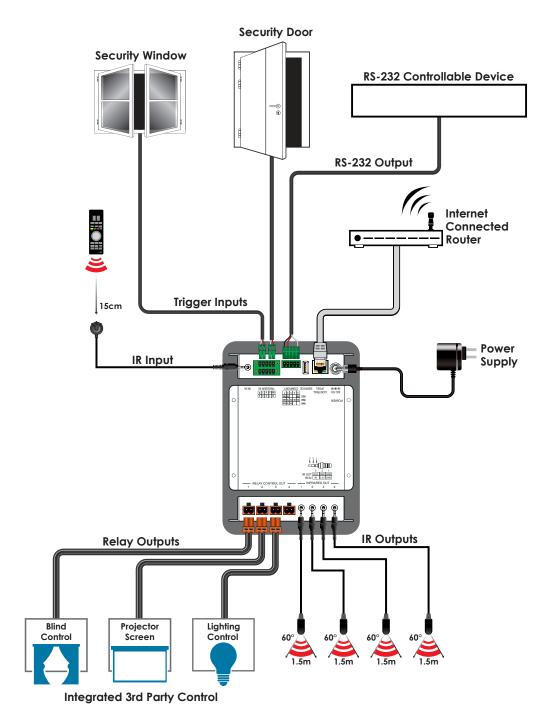

#### The KanexPro CR-3XCONTROL is

a central control system designed to control wide variety of devices such as projectors, dvd players and other audio-video IR, RS-232 and relay based sources. It comes with eight external trigger connections which directly activates 8 (of 16 total) user defined macro events stored within the unit. All 16 macros are accessible can be activated via the WebGUI, or by Telnet. Those user defined macros can send commands to remote devices via Ethernet, IR (x4), relay trigger (x4), or RS-232/422/485 (x1) allowing for the control of a large array of devices by the push of button.

An integrated IR code learning function is also available, allowing the user to store and re-transmit the IR codes sent by nearly any standard IR remote. Comprehensive user control interfaces are available including WebGUI, Telnet and console (RS-232 in). The controller also supports Power over Ethernet (PoE) allowing it to be powered directly from a standard PoE network switch, without the need for an external power adapter, allowing for incredible installation and flexibility.

#### **FEATURES**

- · Integrated IR/RS-232 and Relay Controller
- 8 trigger inputs linked directly to 8 user macros allowing instant control
- 4 relay trigger outputs to control devices such as projector screens, lighting, etc.
- 4 IR outputs to control devices such as TVs, blu-ray players, media players, etc.
- · Integrated IR code learning functionality
- Multiple user control interfaces including WebGUI, Telnet and RS-232
- Simple configuration of macros, triggers and relay settings via the WebGUI
- · PoE (Power over Ethernet) support
- · Firmware can easily be updated in the field via USB