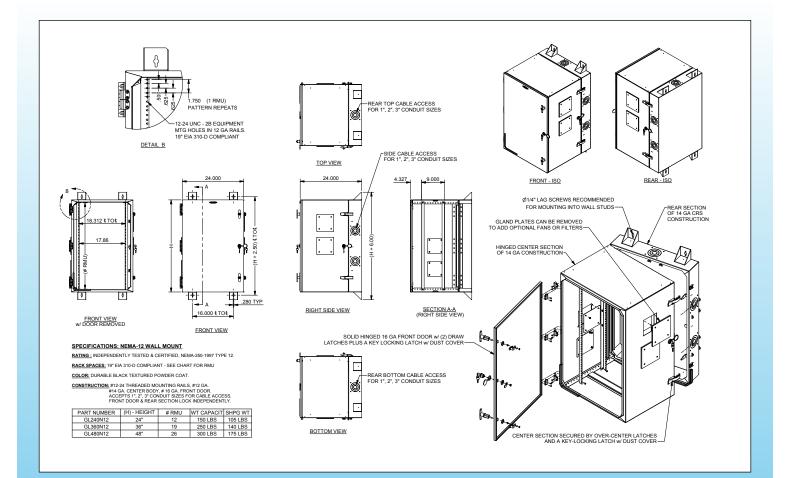

### **Features**

- 19" EIA 310-D Compliant
- Two pair of 12 gauge, #12-24 threaded mounting rails, adjustable front to back
- Reversible mounting
- Keyed locks with dust covers
- · Front and rear sections lock independently
- · Provisions for cable access for 1", 2", and 3" conduit knock-outs
- 14 gauge main body in rear section

| Part No.<br>GL240N12 | Description<br>24.00"H x 24.00"W x 24.00"D,<br>Rack Space 12 RMU, Wt. cap. 150 lbs.,<br>Shipping wt. 105 lbs.; can accept one<br>FFKN12-A4 |
|----------------------|--------------------------------------------------------------------------------------------------------------------------------------------|
| GL360N12             | 36.00"H x 24.00"W x 24.00"D,<br>Rack Space 19 RMU, Wt. cap. 250 lbs.,<br>Shipping wt. 140 lbs.; can accept two<br>FFKN12-A4                |
| GL480N12             | 48.00"H x 24.00"W x 24.00"D,<br>Rack Space 26 RMU, Wt. cap. 300 lbs.,<br>Shipping wt. 175 lbs.; can accept three<br>FFKN12-A4              |