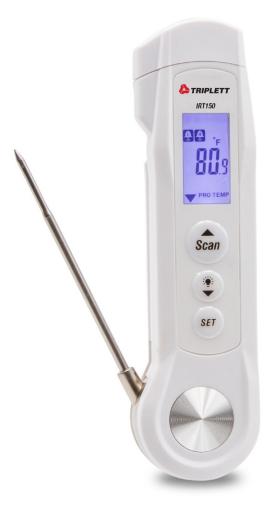

# with built-in fold-out probe for measuring internal food temperature

### Features:

- HACCP approved
- High/Low alarms
- · Backlit display for use in poorly lit areas
- Waterproof (IP65)
- Built-in flashlight
- Includes (2) AAA batteries

# **Applications:**

For industrial use for measuring food temperatures in HACCP designated safety zones and for home use