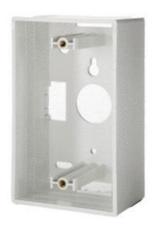

## On-Q Single Gang Surface Mount Box, White

Part No. WP3409WH

Mount any single gang device directly to the surface of a wall with this mount box.

### Features & Benefits

UL Listed. Mounts directly to any wall surface. Mount any single gang device.