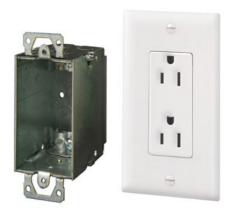

## On-Q Surge Protected Duplex Power Kit

Part No. 36456902V1

This surge protected outlet kit is the power source of devices mounted in the low voltage enclosure. It is designed to mount in the rectangular knockout location at the bottom of the enclosure. Surge suppression provides protection for ho

## Features & Benefits

120VAC, 15A

Connect with the AC1031 to add six AC power outlets in the enclosure  $% \left( 1\right) =\left( 1\right) \left( 1\right$ 

Kit includes a surge protected duplex outlet, metal junction box, and a faceplace kit