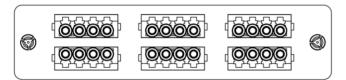

# LGX Adapter Panel, 6 Quad LC, 24F, Aqua, MM

### Package Include:

- A. Adapter Panel, 1 Piece.
- B. Quad LC Adapter, 6 Pieces.
- C. Dust Caps, 48 Pieces

## **Features and Benefits**

- Adapter panel uses LC type small-form-factor (SFF) for high density applications, 1.25mm
- 6 quad LC adapter for a maximum of up to 24-Fiber, Multimode
- Compliant with ANSI/TIA-568-C.3 for optical fiber cabling components standard
- Provides a safe and secure means for connecting the fiber optic cables between external distribution and the active components
- Provides an easy-to-use method of connecting and routing fiber optic circuits with neat and clean appearance
- Push pins provide a secure, snug fit and tool-less installation
- Design to fit ICFORPP1RM and ICFORPP2RM blank fiber optic patch panels, ICFOR fiber optic rack mount enclosures, and ICFOD fiber optic wall mount enclosures
- LGX Compatible