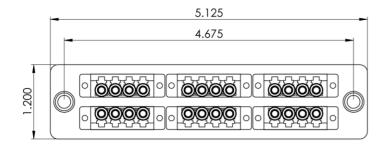

### **Specifications**

- Patch Panel
  - o Material: 16 GA CRS
  - Finishing: Texture Black Powder Coat

#### • LC Quad Adapter

- o Material: ABS
- Color: Aqua
- o Sleeve: Metal

Part No: ICFOPL161G Rev: B Page 2 of 2

© Copyright 2018, ICC. This document and the designs, specifications and information contained herein are the property of ICC. Reproduction, modification, alteration or unauthorized use without ICC's approval is strictly prohibited. ICC and the ICC logo are registered trade name and trademark of ICC. All rights reserved.