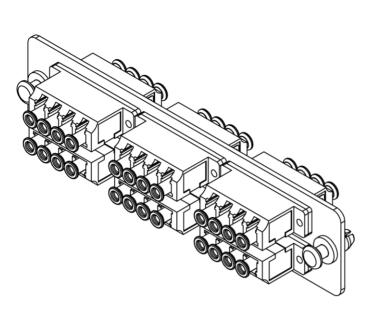

# LGX Adapter Panel, 6 Quad LC, 24F, Aqua, MM

### Package Include:

- A. Adapter Panel, 1 Piece.
- B. Quad LC Adapter, 6 Pieces.
- C. Dust Caps, 48 Pieces

## **Features and Benefits**

- Adapter panel uses LC type small-form-factor (SFF) for high density applications, 1.25mm
- 6 quad LC adapter for a maximum of up to 24-Fiber, Multimode
- Compliant with ANSI/TIA-568-C.3 for optical fiber cabling components standard
- Provides a safe and secure means for connecting the fiber optic cables between external distribution and the active components
- Provides an easy-to-use method of connecting and routing fiber optic circuits with neat and clean appearance
- Push pins provide a secure, snug fit and tool-less installation
- Design to fit ICFORPP1RM and ICFORPP2RM blank fiber optic patch panels, ICFOR fiber optic rack mount enclosures, and ICFOD fiber optic wall mount enclosures
- LGX Compatible