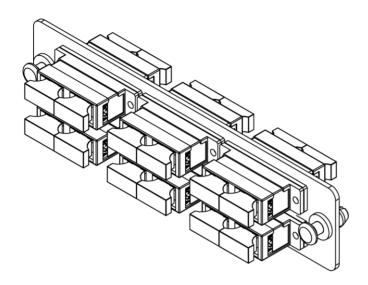

# LGX Adapter Panel, 6 Duplex SC, 12F, Beige, MM

# Package Include:

- A. Adapter Panel, 1 Piece.
- B. Duplex SC Adapter, 6 Pieces.
- C. Dust Caps, 24 Pieces.

## **Features and Benefits**

- 6 duplex SC adapter for a maximum of up 12-Fiber, Multimode
- Compliant with ANSI/TIA-568-C.3 for optical fiber cabling components standard
- Provides a safe and secure means for connecting the fiber optic cables between external distribution and the active components
- Provides an easy-to-use method of connecting and routing fiber optic circuits with neat and clean appearance
- Push pins provide a secure, snug fit and tool-less installation
- Design to fit ICFORPP1RM and ICFORPP2RM blank fiber optic patch panels,
  ICFOR fiber optic rack mount enclosures, and ICFOD fiber optic wall mount enclosures
- LGX Compatible