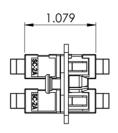

# Package Include:

- A. Adapter Panel, 1 Piece.
- B. Duplex SC Adapter, 6 Pieces.
- C. Dust Caps, 24 Pieces.

#### **Specifications**

Patch Panel

o Material: 16 GA CRS

Finishing: Texture Black Powder Coat

SC Quad Adapter

o Material: ABS

Color: Beige

o Sleeve: Metal