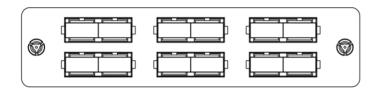

# LGX Adapter Panel, 6 Duplex SC, 12F, Beige, MM

# Package Include:

- A. Adapter Panel, 1 Piece.
- B. Duplex SC Adapter, 6 Pieces.
- C. Dust Caps, 24 Pieces.

## **Features and Benefits**

- 6 duplex SC adapter for a maximum of up 12-Fiber, Multimode
- Compliant with ANSI/TIA-568-C.3 for optical fiber cabling components standard
- Provides a safe and secure means for connecting the fiber optic cables between external distribution and the active components
- Provides an easy-to-use method of connecting and routing fiber optic circuits with neat and clean appearance
- Push pins provide a secure, snug fit and tool-less installation
- Design to fit ICFORPP1RM and ICFORPP2RM blank fiber optic patch panels,
  ICFOR fiber optic rack mount enclosures, and ICFOD fiber optic wall mount enclosures
- LGX Compatible