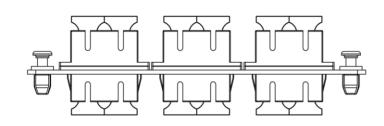

# Package Include:

- A. Adapter Panel, 1 Piece.
- B. Duplex SC Adapter, 6 Pieces.
- C. Dust Caps, 24 Pieces.

## **Features and Benefits**

- 6 duplex SC adapter for a maximum of up 12-Fiber, Multimode
- Compliant with ANSI/TIA-568-C.3 for optical fiber cabling components standard
- Provides a safe and secure means for connecting the fiber optic cables between external distribution and the active components
- Provides an easy-to-use method of connecting and routing fiber optic circuits with neat and clean appearance
- Push pins provide a secure, snug fit and tool-less installation
- Design to fit ICFORPP1RM and ICFORPP2RM blank fiber optic patch panels,
  ICFOR fiber optic rack mount enclosures, and ICFOD fiber optic wall mount enclosures
- LGX Compatible