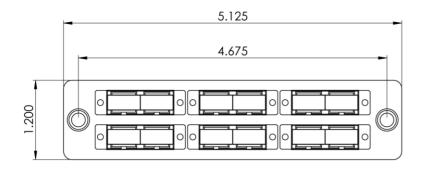

# LGX Adapter Panel, 6 Duplex SC, 12F, Beige, MM

## **Features and Benefits**

- 6 duplex SC adapter for a maximum of up 12-Fiber, Multimode
- Compliant with ANSI/TIA-568-C.3 for optical fiber cabling components standard
- Provides a safe and secure means for connecting the fiber optic cables between external distribution and the active components
- Provides an easy-to-use method of connecting and routing fiber optic circuits with neat and clean appearance
- Push pins provide a secure, snug fit and tool-less installation
- Design to fit ICFORPP1RM and ICFORPP2RM blank fiber optic patch panels,
  ICFOR fiber optic rack mount enclosures, and ICFOD fiber optic wall mount enclosures
- LGX Compatible

#### **Specifications**

Patch Panel

o Material: 16 GA CRS

Finishing: Texture Black Powder Coat

SC Quad Adapter

o Material: ABS

Color: Beige

o Sleeve: Metal