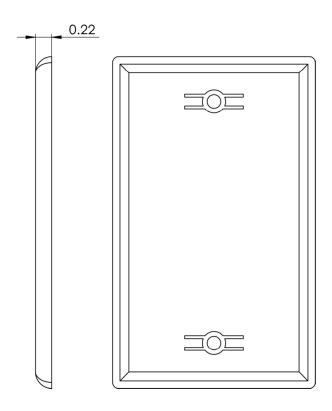

## **Blank Single Gang Faceplate**

## **Features and Benefits**

- Configured to fit standard single gang outlet box
- Designed for commercial or residential applications
- Rugged and durable construction
- ANSI/TIA-568-C and UL 1863 compliant
- Available in Almond, Ivory, and White
- Country of Origin: Taiwan
- TAA Compliant