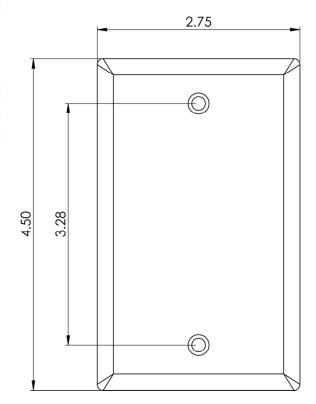

## **Blank Single Gang Faceplate**

## **Features and Benefits**

- Configured to fit standard single gang outlet box
- Designed for commercial or residential applications
- Rugged and durable construction
- ANSI/TIA-568-C and UL 1863 compliant
- Available in Almond, Ivory, and White
- Country of Origin: Taiwan
- TAA Compliant