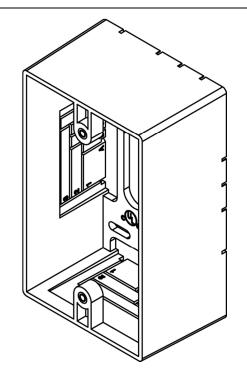

# **Single Gang Mounting Box**

## **Features and Benefits**

- Provides a surface mounted solution for a variety of media, including voice, data, CATV, fiber, audio, video distribution to the work area
- Fits standard NEMA single gang electrical boxes
- · Multiple mounting options including adhesive backings and screws
- Integrated internal routing posts and cable management system with evenly spaces cable tie anchor points
- Rear cable entry for clean external appearance
- Rugged and durable construction
- · Raceway knockouts integrate with raceway systems
- Used with ICRW11, ICRW12, and ICRW13 raceway systems
- Accommodates all ICC faceplates
- ANSI/TIA-568-C and UL 1863 compliant
- Country of Origin: Taiwan
- TAA Compliant