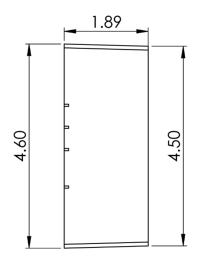

#### **Product Specification**

### **Specifications**

- Material: ABS, UL 940V-0
- Surface Finish: Texture
- Color:xx: IV-Ivory, WH-White