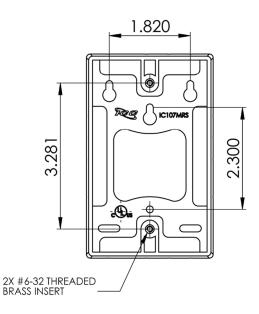

#### **Product Specification**

### **Specifications**

- Material: ABS, UL 940V-0
- Surface Finish: Texture
- Color:xx: IV-Ivory, WH-White