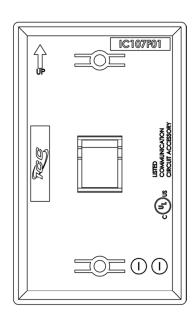

## 1-Port Single Gang Flat Faceplate

## **Features and Benefits**

- · Configured to fit standard single gang outlet box
- Designed to support the distribution of voice, data, and other communication needs to the work area for commercial or residential applications
- Rugged and durable construction
- Accommodates a wide variety of easy to snap-in modules, providing configuration flexibility
- Accepts all IC107 modules
- ANSI/TIA-568-C and UL 1863 compliant
- Available in Almond, Black, Gray, Ivory, and White
- Country Of Origin: Taiwan
- TAA Compliant