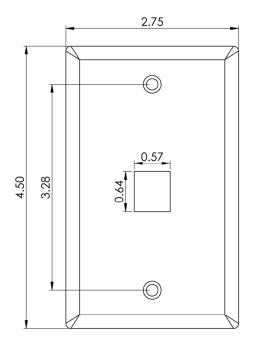

## 1-Port Single Gang Flat Faceplate

## **Specifications**

Material: ABS, UL94V-0

Finish: Texture

• Color: XX: AL-Almond, BK-Black, GY-Gray, IV-Ivory, & WH-White

Part No: IC107F01xx

Rev: G Page 2 of 2