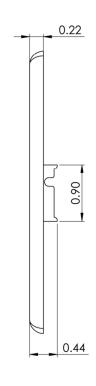

## 1-Port Single Gang Flat Faceplate

## **Specifications**

Material: ABS, UL94V-0

Finish: Texture

• Color: XX: AL-Almond, BK-Black, GY-Gray, IV-Ivory, & WH-White

Part No: IC107F01xx

Rev: G Page 2 of 2