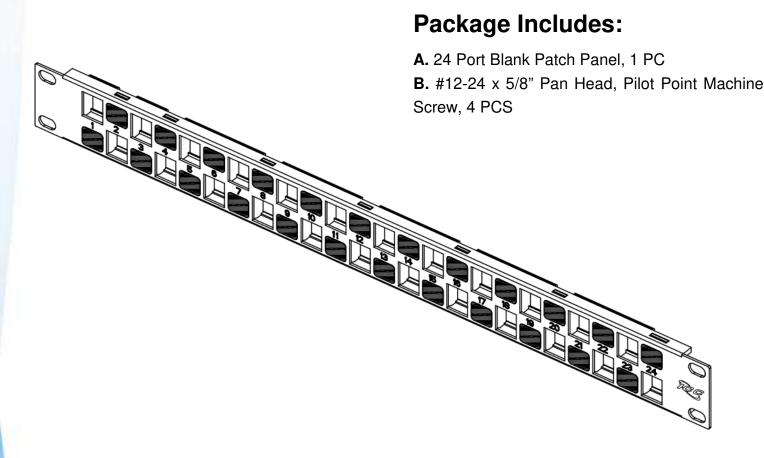

## **Features and Benefits**

- Rack mounted reinforced steel panel with pre-numbered ports
- Flush mount design adds stability by allowing a rigid fit and a neat finished appearance
- Designed to support the distribution of voice, data, audio, video, and fiber optic needs for commercial or residential applications
- Ideal for use in high density applications with more connectivity in less space
- Designed to fit all standard 19" racks and cabinets
- 1 rack mount space (RMS)
- Accommodates a wide variety of easy to snap-in modules, providing configuration flexibility
- Accepts all IC107 EZ and HD modules
- ANSI/TIA-568-C and UL 1863 compliant
- Country Of Origin: Taiwan
- TAA Compliant