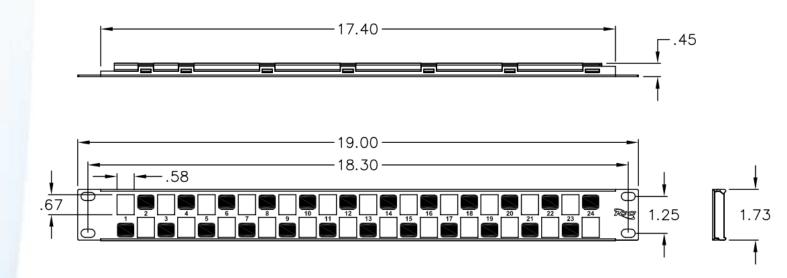

## NOTE: UNLESS OTHERWISE SPECIFIED

1. 24 PORT PATCH PANEL:

A. MATERIAL: 16GA CRS

B. SURFACE FINISH: BLACK POWDER COAT

2. 24- PORT REAR BEZEL:

A. MATERIAL: ABS, 94V-0

Part No: IC107BE241

Rev: A Page 2 of 2 I 888-ASK-4ICC icc.com csr@icc.com